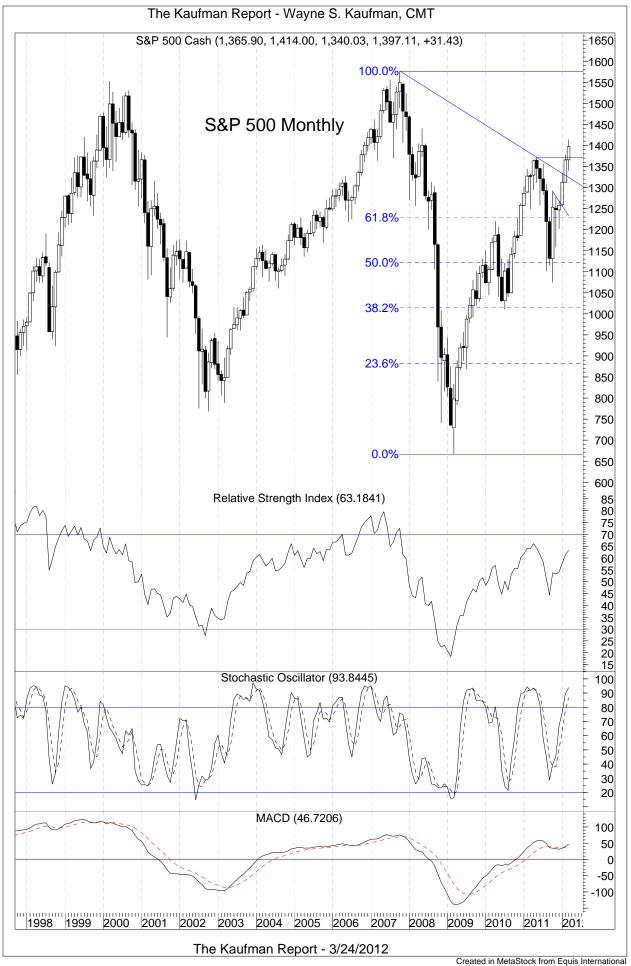

Weekly momentum remains positive but all indicators are at high or overbought levels.

Not far from the 50% retracement level of the 2000 - 2002 bear market.

Monthly momentum is positive but all indicators are at high or overbought levels.