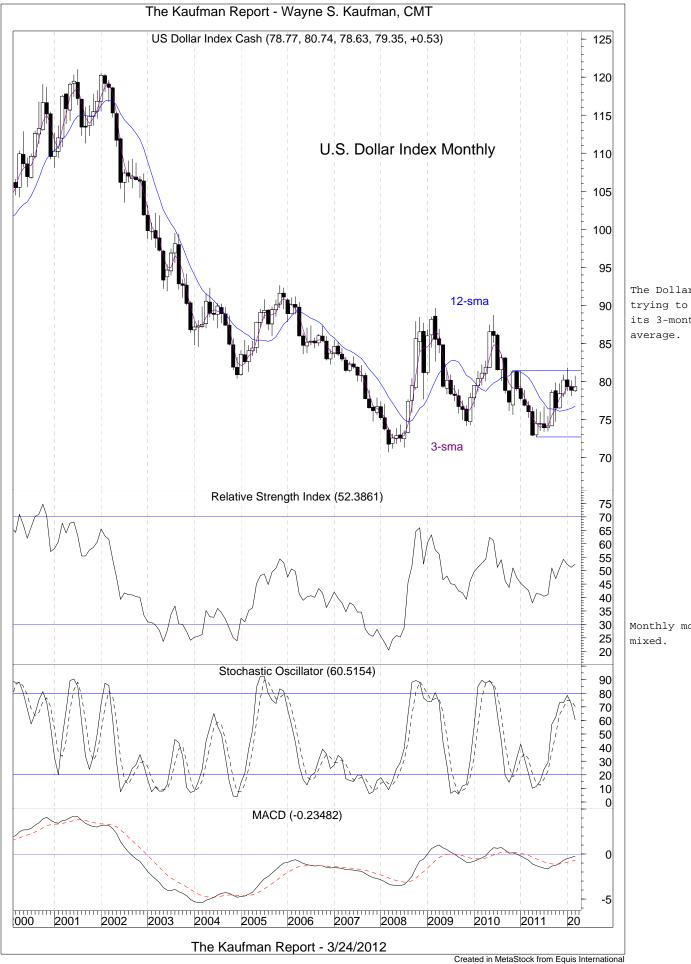

Weekly momentum is mostly negative.

The Dollar Index is trying to hang on to its 3-month moving

Monthly momentum is

Weekly momentum is mostly positive.

The Euro printed a hammer on its monthly chart in January. Hammers are bottoming candles. There is support in the 129 area.