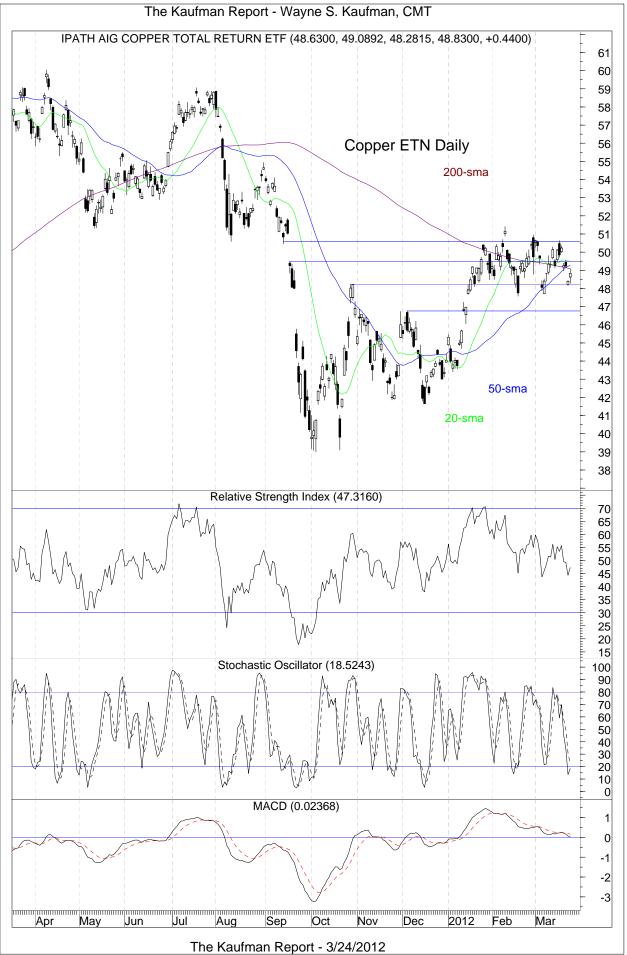

Copper, the metal with a Ph.D. in economics has fallen back under its important moving averages. It is still in a 3-month trading range, although it is challenging the bottom of that range. We do have a "golden cross" with the 50sma just now crossing over the 200-sma.

Daily momentum is trying to bounce from prior levels of support.

The sideways range for copper is more evident on the weekly chart.

Weekly momentum is mostly negative but near levels of prior support.