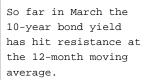

The U.S. Dollar Index failed to hold up after a recent breakout. It is just above supportbut below the 20 and 50sma. A move below the support at 79.07 could be very bearish.

Daily momentum is mostly negative but the stochastic is oversold.

Weekly momentum is mostly negative.

The Dollar Index is trying to hang on to its 3-month moving

Monthly momentum is

Weekly momentum is mostly positive.

The Euro printed a hammer on its monthly chart in January. Hammers are bottoming candles. There is support in the 129 area.