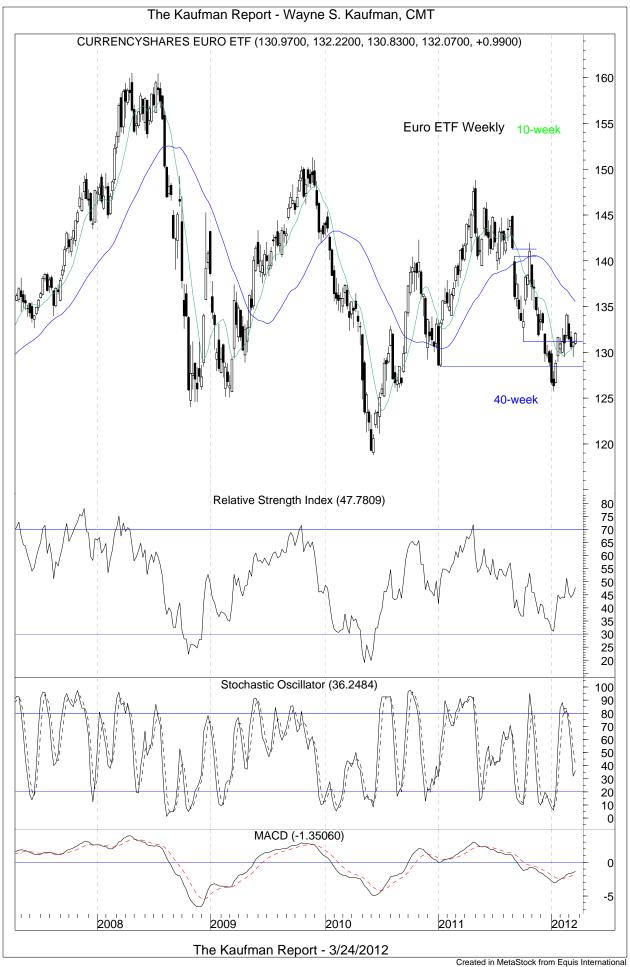

Weekly momentum is mostly negative.

The Dollar Index is trying to hang on to its 3-month moving

Monthly momentum is

Weekly momentum is mostly positive.

The Euro printed a hammer on its monthly chart in January. Hammers are bottoming candles. There is support in the 129 area.