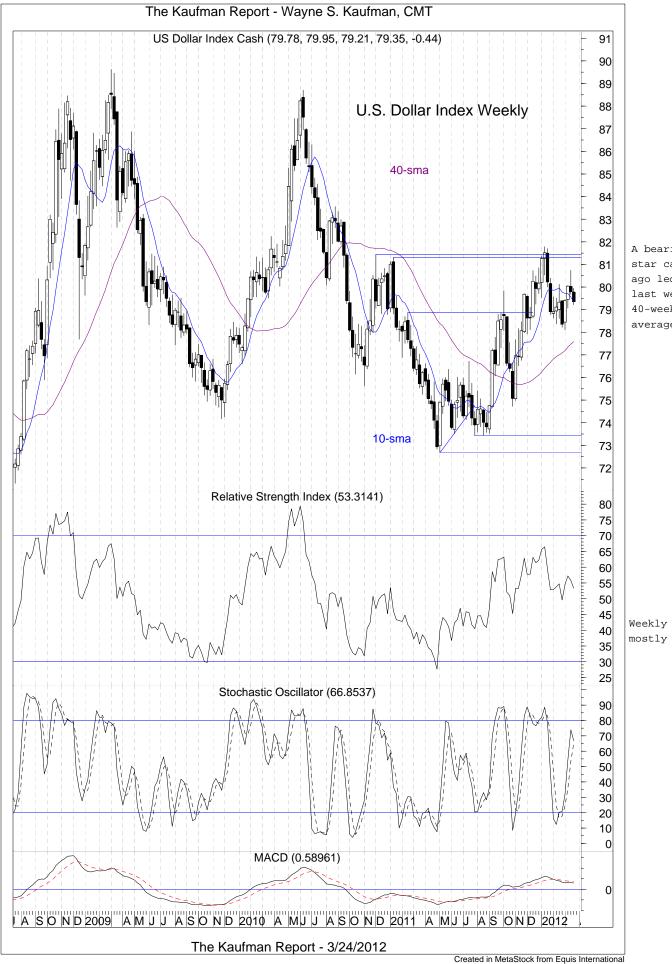

The U.S. Dollar Index failed to hold up after a recent breakout. It is just above supportbut below the 20 and 50sma. A move below the support at 79.07 could be very bearish.

Daily momentum is mostly negative but the stochastic is oversold.

Weekly momentum is mostly negative.

The Dollar Index is trying to hang on to its 3-month moving

Monthly momentum is

Weekly momentum is mostly positive.

The Euro printed a hammer on its monthly chart in January. Hammers are bottoming candles. There is support in the 129 area.