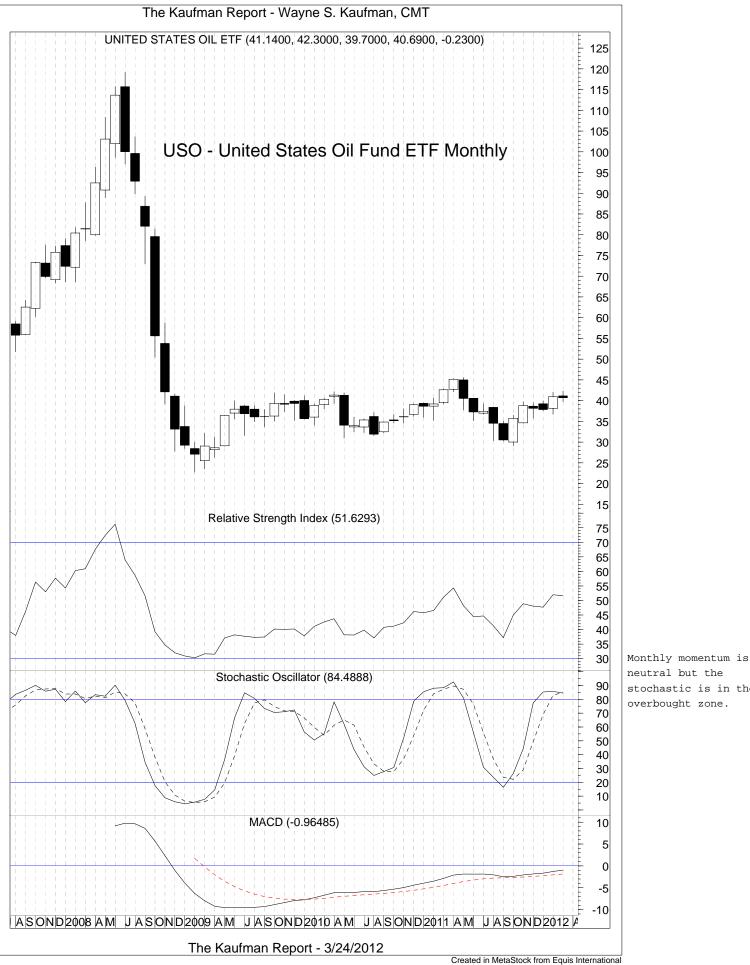

Monthly momentum is mixed but the stochastic has a positive crossover from a low level.

neutral but the stochastic is in the overbought zone.

GLD is in a downtrend below its major moving averages but has printed on island reversal bottom on its daily chart. Still, big resistance from 162 up to 167.