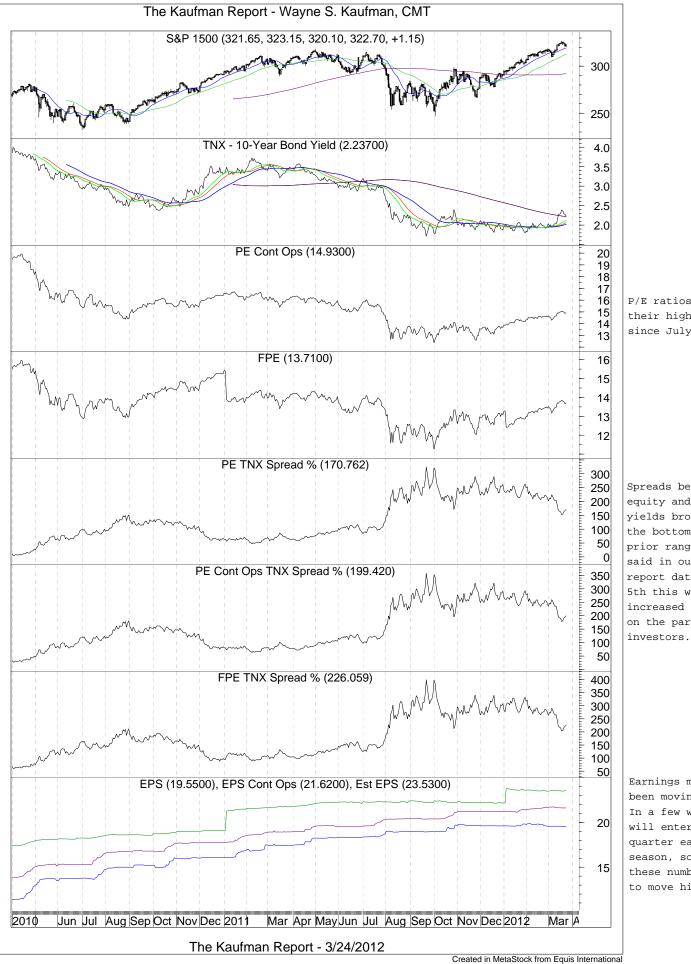

Valuations based on spreads between equity and bond yields remain at levels where stocks should be very attractive versus bonds, and they recently broke down through the multi-month range they have been stuck in. As we said in prior reports if this would happen it would be a sign of increased confidence on the part of investors. Current S&P 500 projected aggregate earnings for 2012 is a bit over \$105, and the 2013 number is over \$117. They currently project 2013 earnings growth of 12.0% over 2012. A 13 P/E based on the 2012 number equates to an S&P 500 of 1368, while a 14 P/E equates to 1473.

Earnings season is essentially over. 498 of the S&P 500 have reported fourth quarter numbers, and 62.2% have surpassed estimates, 9.8% have been in line, and 27.9% disappointed. Third quarter earnings season ended with 69.0% exceeding expectations, 9.5% were in line, and 21.5% disappointed. Projected earnings have been basically flat-lining, and if that continues through the upcoming earnings season higher prices for equities will have to rely on P/E multiple expansion.

P/E ratios are at their highest levels since July.

Spreads between equity and bond yields broke through the bottoms of their prior ranges. We said in our last report dated March 5th this would show increased confidence on the part of

Earnings metrics have been moving sideways. In a few weeks we will enter first quarter earnings season, so hopefully these numbers start to move higher.

10-year bond yields broke out of a multimonth range and challenged their October highs before falling back to the down-sloping 200-sma.