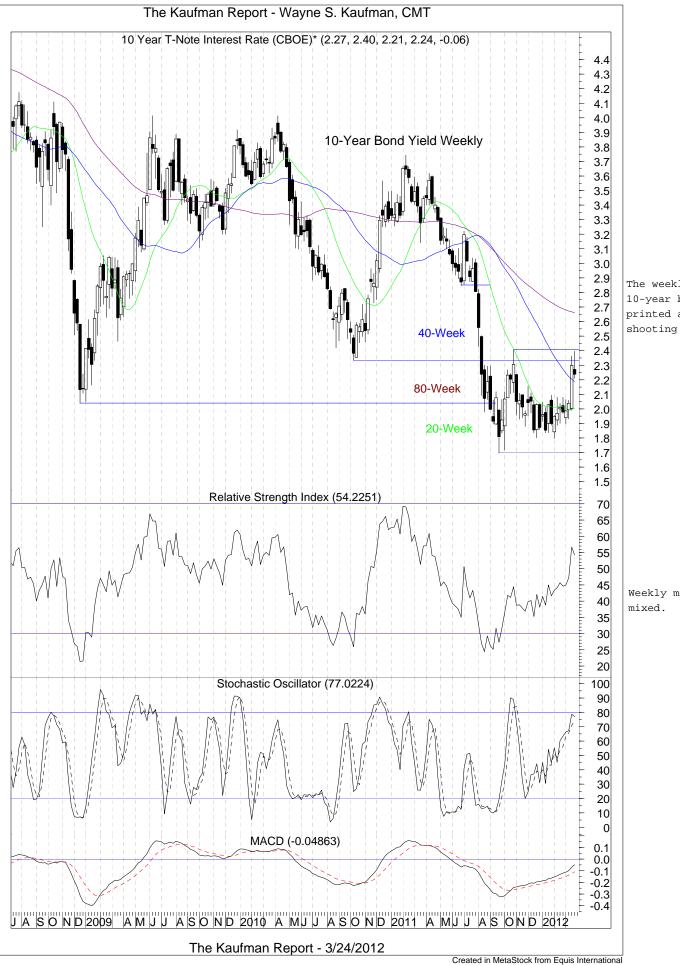

Daily momentum is mostly negative.

The weekly chart of 10-year bond yields printed a bearish shooting star candle.

Weekly momentum is mixed.

Monthly momentum is mostly positive with the indicators at low levels and the MACD nearing a positive crossover.