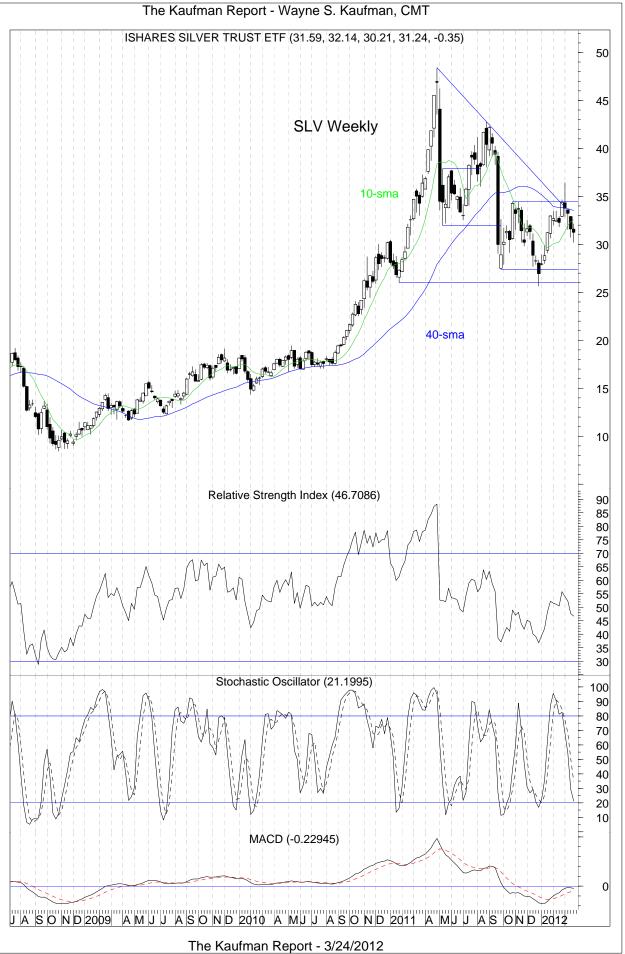

### Indexes, Sectors, and Industry Groups

5/2/2011

412.52

10/4/2011

599.69

|                                                                                                                                                                                                                                                                                                                                                                                                                                                                                                | Price                                                                                                                                                                                                         | Daily                                                                                                                                                                                  | WTD                                                                                                                                                                                                    | 5-Days                                                                                                                                                                                                           | MTD                                                                                                                                                                                           | QTD                                                                                                                                                                                                   | YTD                                                                                                                                                                               | 52H                                                                                                                                                                                                            | High Dt                                                                                                                                                                                                                              | 52L                                                                                                                                                                                                           | Low Dt                                                                                                                                                                                                |  |
|------------------------------------------------------------------------------------------------------------------------------------------------------------------------------------------------------------------------------------------------------------------------------------------------------------------------------------------------------------------------------------------------------------------------------------------------------------------------------------------------|---------------------------------------------------------------------------------------------------------------------------------------------------------------------------------------------------------------|----------------------------------------------------------------------------------------------------------------------------------------------------------------------------------------|--------------------------------------------------------------------------------------------------------------------------------------------------------------------------------------------------------|------------------------------------------------------------------------------------------------------------------------------------------------------------------------------------------------------------------|-----------------------------------------------------------------------------------------------------------------------------------------------------------------------------------------------|-------------------------------------------------------------------------------------------------------------------------------------------------------------------------------------------------------|-----------------------------------------------------------------------------------------------------------------------------------------------------------------------------------|----------------------------------------------------------------------------------------------------------------------------------------------------------------------------------------------------------------|--------------------------------------------------------------------------------------------------------------------------------------------------------------------------------------------------------------------------------------|---------------------------------------------------------------------------------------------------------------------------------------------------------------------------------------------------------------|-------------------------------------------------------------------------------------------------------------------------------------------------------------------------------------------------------|--|
| Nasdaq 100                                                                                                                                                                                                                                                                                                                                                                                                                                                                                     | 2728.55                                                                                                                                                                                                       | -0.11%                                                                                                                                                                                 | 0.58%                                                                                                                                                                                                  | 0.58%                                                                                                                                                                                                            | 4.02%                                                                                                                                                                                         | 19.79%                                                                                                                                                                                                | 19.79%                                                                                                                                                                            | 2752.46                                                                                                                                                                                                        | 3/21/2012                                                                                                                                                                                                                            | 2034.92                                                                                                                                                                                                       | 8/9/2011                                                                                                                                                                                              |  |
| Nasdag Composite                                                                                                                                                                                                                                                                                                                                                                                                                                                                               | 3067.92                                                                                                                                                                                                       | 0.15%                                                                                                                                                                                  | 0.41%                                                                                                                                                                                                  | 0.41%                                                                                                                                                                                                            | 3.41%                                                                                                                                                                                         | 17.76%                                                                                                                                                                                                | 17.76%                                                                                                                                                                            | 3090.08                                                                                                                                                                                                        | 3/21/2012                                                                                                                                                                                                                            | 2298.89                                                                                                                                                                                                       | 10/4/2011                                                                                                                                                                                             |  |
| S&P Smallcap 600                                                                                                                                                                                                                                                                                                                                                                                                                                                                               | 461.91                                                                                                                                                                                                        | 0.98%                                                                                                                                                                                  | 0.03%                                                                                                                                                                                                  | 0.03%                                                                                                                                                                                                            | 2.41%                                                                                                                                                                                         | 11.28%                                                                                                                                                                                                | 11.28%                                                                                                                                                                            | 469.09                                                                                                                                                                                                         | 3/19/2012                                                                                                                                                                                                                            | 334.10                                                                                                                                                                                                        | 10/4/2011                                                                                                                                                                                             |  |
| S&P 500                                                                                                                                                                                                                                                                                                                                                                                                                                                                                        | 1397.11                                                                                                                                                                                                       | 0.31%                                                                                                                                                                                  | -0.50%                                                                                                                                                                                                 | -0.50%                                                                                                                                                                                                           | 2.30%                                                                                                                                                                                         | 11.09%                                                                                                                                                                                                | 11.09%                                                                                                                                                                            | 1414.00                                                                                                                                                                                                        | 3/19/2012                                                                                                                                                                                                                            | 1074.77                                                                                                                                                                                                       | 10/4/2011                                                                                                                                                                                             |  |
| S&P 1500                                                                                                                                                                                                                                                                                                                                                                                                                                                                                       | 322.70                                                                                                                                                                                                        | 0.36%                                                                                                                                                                                  | -0.52%                                                                                                                                                                                                 | -0.52%                                                                                                                                                                                                           | 2.23%                                                                                                                                                                                         | 11.23%                                                                                                                                                                                                | 11.23%                                                                                                                                                                            | 326.77                                                                                                                                                                                                         | 3/19/2012                                                                                                                                                                                                                            | 247.50                                                                                                                                                                                                        | 10/4/2011                                                                                                                                                                                             |  |
| S&P Midcap 400                                                                                                                                                                                                                                                                                                                                                                                                                                                                                 | 990.14                                                                                                                                                                                                        | 0.53%                                                                                                                                                                                  | -1.06%                                                                                                                                                                                                 | -1.06%                                                                                                                                                                                                           | 1.31%                                                                                                                                                                                         | 12.62%                                                                                                                                                                                                | 12.62%                                                                                                                                                                            | 1018.65                                                                                                                                                                                                        | 5/2/2011                                                                                                                                                                                                                             | 731.62                                                                                                                                                                                                        | 10/4/2011                                                                                                                                                                                             |  |
| NYSE Composite                                                                                                                                                                                                                                                                                                                                                                                                                                                                                 | 8178.90                                                                                                                                                                                                       | 0.46%                                                                                                                                                                                  | -1.11%                                                                                                                                                                                                 | -1.11%                                                                                                                                                                                                           | 0.81%                                                                                                                                                                                         | 9.39%                                                                                                                                                                                                 | 9.39%                                                                                                                                                                             | 8718.25                                                                                                                                                                                                        | 5/2/2011                                                                                                                                                                                                                             | 6414.89                                                                                                                                                                                                       | 10/4/2011                                                                                                                                                                                             |  |
| Dow Jones Industrials                                                                                                                                                                                                                                                                                                                                                                                                                                                                          | 13080.73                                                                                                                                                                                                      | 0.27%                                                                                                                                                                                  | -1.15%                                                                                                                                                                                                 | -1.15%                                                                                                                                                                                                           | 0.99%                                                                                                                                                                                         | 7.06%                                                                                                                                                                                                 | 7.06%                                                                                                                                                                             | 13289.08                                                                                                                                                                                                       | 3/16/2012                                                                                                                                                                                                                            | 10404.49                                                                                                                                                                                                      | 10/4/2011                                                                                                                                                                                             |  |
| Bank of New York Mellon ADR                                                                                                                                                                                                                                                                                                                                                                                                                                                                    | 130.89                                                                                                                                                                                                        | 0.34%                                                                                                                                                                                  | -1.59%                                                                                                                                                                                                 | -1.59%                                                                                                                                                                                                           | -0.86%                                                                                                                                                                                        | 9.43%                                                                                                                                                                                                 | 9.43%                                                                                                                                                                             | 151.73                                                                                                                                                                                                         | 5/2/2011                                                                                                                                                                                                                             | 106.98                                                                                                                                                                                                        | 10/4/2011                                                                                                                                                                                             |  |
| Dow Jones Transportation                                                                                                                                                                                                                                                                                                                                                                                                                                                                       | 5217.82                                                                                                                                                                                                       | -0.06%                                                                                                                                                                                 | -2.49%                                                                                                                                                                                                 | -2.49%                                                                                                                                                                                                           | 1.25%                                                                                                                                                                                         | 3.95%                                                                                                                                                                                                 | 3.95%                                                                                                                                                                             | 5627.85                                                                                                                                                                                                        | 7/7/2011                                                                                                                                                                                                                             | 3950.66                                                                                                                                                                                                       | 10/4/2011                                                                                                                                                                                             |  |
|                                                                                                                                                                                                                                                                                                                                                                                                                                                                                                |                                                                                                                                                                                                               |                                                                                                                                                                                        |                                                                                                                                                                                                        |                                                                                                                                                                                                                  |                                                                                                                                                                                               |                                                                                                                                                                                                       |                                                                                                                                                                                   |                                                                                                                                                                                                                |                                                                                                                                                                                                                                      |                                                                                                                                                                                                               |                                                                                                                                                                                                       |  |
|                                                                                                                                                                                                                                                                                                                                                                                                                                                                                                | Price                                                                                                                                                                                                         | Daily                                                                                                                                                                                  | WTD                                                                                                                                                                                                    | 5-Days                                                                                                                                                                                                           | MTD                                                                                                                                                                                           | QTD                                                                                                                                                                                                   | YTD                                                                                                                                                                               | 52H                                                                                                                                                                                                            | High Dt                                                                                                                                                                                                                              | 52L                                                                                                                                                                                                           | Low Dt                                                                                                                                                                                                |  |
| Consumer Discretionary                                                                                                                                                                                                                                                                                                                                                                                                                                                                         | 353.19                                                                                                                                                                                                        | 0.12%                                                                                                                                                                                  | 0.65%                                                                                                                                                                                                  | 0.65%                                                                                                                                                                                                            | 3.46%                                                                                                                                                                                         | 14.46%                                                                                                                                                                                                | 14.46%                                                                                                                                                                            | 354.77                                                                                                                                                                                                         | 3/21/2012                                                                                                                                                                                                                            | 261.24                                                                                                                                                                                                        | 10/4/2011                                                                                                                                                                                             |  |
| Consumer Staples                                                                                                                                                                                                                                                                                                                                                                                                                                                                               | 347.85                                                                                                                                                                                                        | 0.12%                                                                                                                                                                                  | 0.54%                                                                                                                                                                                                  | 0.54%                                                                                                                                                                                                            | 1.95%                                                                                                                                                                                         | 3.67%                                                                                                                                                                                                 | 3.67%                                                                                                                                                                             | 348.22                                                                                                                                                                                                         | 3/23/2012                                                                                                                                                                                                                            | 290.40                                                                                                                                                                                                        | 8/9/2011                                                                                                                                                                                              |  |
| Information Technology                                                                                                                                                                                                                                                                                                                                                                                                                                                                         | 491.77                                                                                                                                                                                                        | -0.02%                                                                                                                                                                                 | 0.27%                                                                                                                                                                                                  | 0.27%                                                                                                                                                                                                            | 4.01%                                                                                                                                                                                         | 19.97%                                                                                                                                                                                                | 19.97%                                                                                                                                                                            | 496.10                                                                                                                                                                                                         | 3/21/2012                                                                                                                                                                                                                            | 357.37                                                                                                                                                                                                        | 8/19/2011                                                                                                                                                                                             |  |
| Financials                                                                                                                                                                                                                                                                                                                                                                                                                                                                                     | 211.98                                                                                                                                                                                                        | 0.87%                                                                                                                                                                                  | 0.01%                                                                                                                                                                                                  | 0.01%                                                                                                                                                                                                            | 6.87%                                                                                                                                                                                         | 20.97%                                                                                                                                                                                                | 20.97%                                                                                                                                                                            | 225.46                                                                                                                                                                                                         | 4/7/2011                                                                                                                                                                                                                             | 147.48                                                                                                                                                                                                        | 10/4/2011                                                                                                                                                                                             |  |
| Telecom Services                                                                                                                                                                                                                                                                                                                                                                                                                                                                               | 132.58                                                                                                                                                                                                        | -0.56%                                                                                                                                                                                 | -0.42%                                                                                                                                                                                                 | -0.42%                                                                                                                                                                                                           | 2.50%                                                                                                                                                                                         | 2.13%                                                                                                                                                                                                 | 2.13%                                                                                                                                                                             | 136.43                                                                                                                                                                                                         | 5/31/2011                                                                                                                                                                                                                            | 113.74                                                                                                                                                                                                        | 8/9/2011                                                                                                                                                                                              |  |
| Utilities                                                                                                                                                                                                                                                                                                                                                                                                                                                                                      | 175.82                                                                                                                                                                                                        | 0.01%                                                                                                                                                                                  | -0.49%                                                                                                                                                                                                 | -0.49%                                                                                                                                                                                                           | -0.25%                                                                                                                                                                                        | -3.91%                                                                                                                                                                                                | -3.91%                                                                                                                                                                            | 184.46                                                                                                                                                                                                         | 12/30/2011                                                                                                                                                                                                                           | 149.11                                                                                                                                                                                                        | 8/9/2011                                                                                                                                                                                              |  |
| Health Care                                                                                                                                                                                                                                                                                                                                                                                                                                                                                    | 424.24                                                                                                                                                                                                        | 0.23%                                                                                                                                                                                  | -0.58%                                                                                                                                                                                                 | -0.58%                                                                                                                                                                                                           | 1.51%                                                                                                                                                                                         | 5.56%                                                                                                                                                                                                 | 5.56%                                                                                                                                                                             | 428.46                                                                                                                                                                                                         | 3/16/2012                                                                                                                                                                                                                            | 342.59                                                                                                                                                                                                        | 8/9/2011                                                                                                                                                                                              |  |
| Materials                                                                                                                                                                                                                                                                                                                                                                                                                                                                                      | 233.92                                                                                                                                                                                                        | 0.98%                                                                                                                                                                                  | -0.68%                                                                                                                                                                                                 | -0.68%                                                                                                                                                                                                           | 0.03%                                                                                                                                                                                         | 10.49%                                                                                                                                                                                                | 10.49%                                                                                                                                                                            | 256.93                                                                                                                                                                                                         | 4/6/2011                                                                                                                                                                                                                             | 174.61                                                                                                                                                                                                        | 10/4/2011                                                                                                                                                                                             |  |
| Industrials                                                                                                                                                                                                                                                                                                                                                                                                                                                                                    | 321.06                                                                                                                                                                                                        | 0.06%                                                                                                                                                                                  | -2.06%                                                                                                                                                                                                 | -2.06%                                                                                                                                                                                                           | 0.40%                                                                                                                                                                                         | 9.83%                                                                                                                                                                                                 | 9.83%                                                                                                                                                                             | 336.90                                                                                                                                                                                                         | 5/2/2011                                                                                                                                                                                                                             | 238.89                                                                                                                                                                                                        | 10/4/2011                                                                                                                                                                                             |  |
| Energy                                                                                                                                                                                                                                                                                                                                                                                                                                                                                         | 541.01                                                                                                                                                                                                        | 0.96%                                                                                                                                                                                  | -2.99%                                                                                                                                                                                                 | -2.99%                                                                                                                                                                                                           | -2.93%                                                                                                                                                                                        | 3.88%                                                                                                                                                                                                 | 3.88%                                                                                                                                                                             | 599.69                                                                                                                                                                                                         | 5/2/2011                                                                                                                                                                                                                             | 412.52                                                                                                                                                                                                        | 10/4/2011                                                                                                                                                                                             |  |
|                                                                                                                                                                                                                                                                                                                                                                                                                                                                                                |                                                                                                                                                                                                               |                                                                                                                                                                                        |                                                                                                                                                                                                        |                                                                                                                                                                                                                  |                                                                                                                                                                                               |                                                                                                                                                                                                       |                                                                                                                                                                                   |                                                                                                                                                                                                                |                                                                                                                                                                                                                                      |                                                                                                                                                                                                               |                                                                                                                                                                                                       |  |
|                                                                                                                                                                                                                                                                                                                                                                                                                                                                                                |                                                                                                                                                                                                               |                                                                                                                                                                                        |                                                                                                                                                                                                        |                                                                                                                                                                                                                  |                                                                                                                                                                                               |                                                                                                                                                                                                       |                                                                                                                                                                                   |                                                                                                                                                                                                                |                                                                                                                                                                                                                                      |                                                                                                                                                                                                               |                                                                                                                                                                                                       |  |
|                                                                                                                                                                                                                                                                                                                                                                                                                                                                                                | Price                                                                                                                                                                                                         | Daily                                                                                                                                                                                  | WTD                                                                                                                                                                                                    | 5-Days                                                                                                                                                                                                           | MTD                                                                                                                                                                                           | QTD                                                                                                                                                                                                   | YTD                                                                                                                                                                               | 52H                                                                                                                                                                                                            | High Dt                                                                                                                                                                                                                              | 52L                                                                                                                                                                                                           | Low Dt                                                                                                                                                                                                |  |
| Retailing                                                                                                                                                                                                                                                                                                                                                                                                                                                                                      | 616.90                                                                                                                                                                                                        | <b>Daily</b><br>0.05%                                                                                                                                                                  | <b>WTD</b><br>1.87%                                                                                                                                                                                    | <b>5-Days</b><br>1.87%                                                                                                                                                                                           | <b>MTD</b><br>6.24%                                                                                                                                                                           | <b>QTD</b><br>17.91%                                                                                                                                                                                  | <b>YTD</b><br>17.91%                                                                                                                                                              | <b>52H</b><br>618.60                                                                                                                                                                                           | High Dt<br>3/21/2012                                                                                                                                                                                                                 | <b>52L</b><br>458.07                                                                                                                                                                                          | Low Dt<br>8/9/2011                                                                                                                                                                                    |  |
| Technology Hardware & Equipmen                                                                                                                                                                                                                                                                                                                                                                                                                                                                 | 616.90<br>565.01                                                                                                                                                                                              | 0.05%<br>-0.11%                                                                                                                                                                        | 1.87%<br>1.09%                                                                                                                                                                                         | 1                                                                                                                                                                                                                | 6.24%<br>6.12%                                                                                                                                                                                | 17.91%<br>29.44%                                                                                                                                                                                      | 17.91%<br>29.44%                                                                                                                                                                  |                                                                                                                                                                                                                | 3/21/2012<br>3/21/2012                                                                                                                                                                                                               | 458.07<br>380.20                                                                                                                                                                                              | 8/9/2011<br>10/4/2011                                                                                                                                                                                 |  |
| -                                                                                                                                                                                                                                                                                                                                                                                                                                                                                              | 616.90                                                                                                                                                                                                        | 0.05%                                                                                                                                                                                  | 1.87%<br>1.09%<br>1.02%                                                                                                                                                                                | 1.87%                                                                                                                                                                                                            | 6.24%                                                                                                                                                                                         | 17.91%<br>29.44%<br>3.89%                                                                                                                                                                             | 17.91%<br>29.44%<br>3.89%                                                                                                                                                         | 618.60                                                                                                                                                                                                         | 3/21/2012<br>3/21/2012<br>3/23/2012                                                                                                                                                                                                  | 458.07                                                                                                                                                                                                        | 8/9/2011<br>10/4/2011<br>10/4/2011                                                                                                                                                                    |  |
| Technology Hardware & Equipmen                                                                                                                                                                                                                                                                                                                                                                                                                                                                 | 616.90<br>565.01<br>415.68<br>311.33                                                                                                                                                                          | 0.05%<br>-0.11%<br>0.12%<br>1.27%                                                                                                                                                      | 1.87%<br>1.09%<br>1.02%<br>0.94%                                                                                                                                                                       | 1.87%<br>1.09%                                                                                                                                                                                                   | 6.24%<br>6.12%                                                                                                                                                                                | 17.91%<br>29.44%                                                                                                                                                                                      | 17.91%<br>29.44%                                                                                                                                                                  | 618.60<br>573.19<br>416.35<br>354.02                                                                                                                                                                           | 3/21/2012<br>3/21/2012                                                                                                                                                                                                               | 458.07<br>380.20                                                                                                                                                                                              | 8/9/2011<br>10/4/2011                                                                                                                                                                                 |  |
| Technology Hardware & Equipmen<br>Food, Beverage & Tobacco                                                                                                                                                                                                                                                                                                                                                                                                                                     | 616.90<br>565.01<br>415.68                                                                                                                                                                                    | 0.05%<br>-0.11%<br>0.12%                                                                                                                                                               | 1.87%<br>1.09%<br>1.02%                                                                                                                                                                                | 1.87%<br>1.09%<br>1.02%                                                                                                                                                                                          | 6.24%<br>6.12%<br>2.32%                                                                                                                                                                       | 17.91%<br>29.44%<br>3.89%                                                                                                                                                                             | 17.91%<br>29.44%<br>3.89%                                                                                                                                                         | 618.60<br>573.19<br>416.35                                                                                                                                                                                     | 3/21/2012<br>3/21/2012<br>3/23/2012<br>4/7/2011<br>3/19/2012                                                                                                                                                                         | 458.07<br>380.20<br>348.53                                                                                                                                                                                    | 8/9/2011<br>10/4/2011<br>10/4/2011<br>10/4/2011<br>10/4/2011                                                                                                                                          |  |
| Technology Hardware & Equipmen<br>Food, Beverage & Tobacco<br>Diversified Financials                                                                                                                                                                                                                                                                                                                                                                                                           | 616.90<br>565.01<br>415.68<br>311.33                                                                                                                                                                          | 0.05%<br>-0.11%<br>0.12%<br>1.27%                                                                                                                                                      | 1.87%<br>1.09%<br>1.02%<br>0.94%                                                                                                                                                                       | 1.87%<br>1.09%<br>1.02%<br>0.94%                                                                                                                                                                                 | 6.24%<br>6.12%<br>2.32%<br>11.10%                                                                                                                                                             | 17.91%<br>29.44%<br>3.89%<br>34.40%                                                                                                                                                                   | 17.91%<br>29.44%<br>3.89%<br>34.40%                                                                                                                                               | 618.60<br>573.19<br>416.35<br>354.02                                                                                                                                                                           | 3/21/2012<br>3/21/2012<br>3/23/2012<br>4/7/2011<br>3/19/2012<br>3/14/2012                                                                                                                                                            | 458.07<br>380.20<br>348.53<br>198.18                                                                                                                                                                          | 8/9/2011<br>10/4/2011<br>10/4/2011<br>10/4/2011<br>10/4/2011<br>8/9/2011                                                                                                                              |  |
| Technology Hardware & Equipmen<br>Food, Beverage & Tobacco<br>Diversified Financials<br>Media                                                                                                                                                                                                                                                                                                                                                                                                  | 616.90<br>565.01<br>415.68<br>311.33<br>243.92                                                                                                                                                                | 0.05%<br>-0.11%<br>0.12%<br>1.27%<br>0.78%                                                                                                                                             | 1.87%<br>1.09%<br>1.02%<br>0.94%<br>0.83%<br>0.29%<br>0.10%                                                                                                                                            | 1.87%<br>1.09%<br>1.02%<br>0.94%<br>0.83%                                                                                                                                                                        | 6.24%<br>6.12%<br>2.32%<br>11.10%<br>2.01%                                                                                                                                                    | 17.91%<br>29.44%<br>3.89%<br>34.40%<br>14.86%<br>2.02%<br>6.18%                                                                                                                                       | 17.91%<br>29.44%<br>3.89%<br>34.40%<br>14.86%                                                                                                                                     | 618.60<br>573.19<br>416.35<br>354.02<br>244.44                                                                                                                                                                 | 3/21/2012<br>3/21/2012<br>3/23/2012<br>4/7/2011<br>3/19/2012<br>3/14/2012<br>3/20/2012                                                                                                                                               | 458.07<br>380.20<br>348.53<br>198.18<br>173.60                                                                                                                                                                | 8/9/2011<br>10/4/2011<br>10/4/2011<br>10/4/2011<br>10/4/2011<br>8/9/2011<br>10/4/2011                                                                                                                 |  |
| Technology Hardware & Equipmen<br>Food, Beverage & Tobacco<br>Diversified Financials<br>Media<br>Household & Personal Products                                                                                                                                                                                                                                                                                                                                                                 | 616.90<br>565.01<br>415.68<br>311.33<br>243.92<br>408.01                                                                                                                                                      | 0.05%<br>-0.11%<br>0.12%<br>1.27%<br>0.78%<br>-0.16%                                                                                                                                   | 1.87%<br>1.09%<br>1.02%<br>0.94%<br>0.83%<br>0.29%                                                                                                                                                     | 1.87%<br>1.09%<br>1.02%<br>0.94%<br>0.83%<br>0.29%                                                                                                                                                               | 6.24%<br>6.12%<br>2.32%<br>11.10%<br>2.01%<br>0.77%                                                                                                                                           | 17.91%<br>29.44%<br>3.89%<br>34.40%<br>14.86%<br>2.02%                                                                                                                                                | 17.91%<br>29.44%<br>3.89%<br>34.40%<br>14.86%<br>2.02%                                                                                                                            | 618.60<br>573.19<br>416.35<br>354.02<br>244.44<br>409.69                                                                                                                                                       | 3/21/2012<br>3/21/2012<br>3/23/2012<br>4/7/2011<br>3/19/2012<br>3/14/2012<br>3/20/2012<br>3/19/2012                                                                                                                                  | 458.07<br>380.20<br>348.53<br>198.18<br>173.60<br>345.75                                                                                                                                                      | 8/9/2011<br>10/4/2011<br>10/4/2011<br>10/4/2011<br>8/9/2011<br>10/4/2011<br>8/19/2011                                                                                                                 |  |
| Technology Hardware & Equipmen<br>Food, Beverage & Tobacco<br>Diversified Financials<br>Media<br>Household & Personal Products<br>Consumer Services                                                                                                                                                                                                                                                                                                                                            | 616.90<br>565.01<br>415.68<br>311.33<br>243.92<br>408.01<br>577.66                                                                                                                                            | 0.05%<br>-0.11%<br>0.12%<br>1.27%<br>0.78%<br>-0.16%<br>-0.11%                                                                                                                         | 1.87%<br>1.09%<br>1.02%<br>0.94%<br>0.83%<br>0.29%<br>0.10%                                                                                                                                            | 1.87%<br>1.09%<br>1.02%<br>0.94%<br>0.83%<br>0.29%<br>0.10%                                                                                                                                                      | 6.24%<br>6.12%<br>2.32%<br>11.10%<br>2.01%<br>0.77%<br>2.97%                                                                                                                                  | 17.91%<br>29.44%<br>3.89%<br>34.40%<br>14.86%<br>2.02%<br>6.18%                                                                                                                                       | 17.91%<br>29.44%<br>3.89%<br>34.40%<br>14.86%<br>2.02%<br>6.18%                                                                                                                   | 618.60<br>573.19<br>416.35<br>354.02<br>244.44<br>409.69<br>581.48                                                                                                                                             | 3/21/2012<br>3/21/2012<br>3/23/2012<br>4/7/2011<br>3/19/2012<br>3/14/2012<br>3/20/2012<br>3/19/2012<br>3/19/2012<br>3/16/2012                                                                                                        | 458.07<br>380.20<br>348.53<br>198.18<br>173.60<br>345.75<br>446.24                                                                                                                                            | 8/9/2011<br>10/4/2011<br>10/4/2011<br>10/4/2011<br>10/4/2011<br>8/9/2011<br>8/19/2011<br>8/19/2011                                                                                                    |  |
| Technology Hardware & Equipmen<br>Food, Beverage & Tobacco<br>Diversified Financials<br>Media<br>Household & Personal Products<br>Consumer Services<br>Semiconductors & Equipment                                                                                                                                                                                                                                                                                                              | 616.90<br>565.01<br>415.68<br>311.33<br>243.92<br>408.01<br>577.66<br>383.73                                                                                                                                  | 0.05%<br>-0.11%<br>0.12%<br>1.27%<br>0.78%<br>-0.16%<br>-0.11%<br>-0.05%                                                                                                               | 1.87%<br>1.09%<br>1.02%<br>0.94%<br>0.83%<br>0.29%<br>0.10%<br>0.00%                                                                                                                                   | 1.87%<br>1.09%<br>1.02%<br>0.94%<br>0.83%<br>0.29%<br>0.10%<br>0.00%                                                                                                                                             | 6.24%<br>6.12%<br>2.32%<br>11.10%<br>2.01%<br>0.77%<br>2.97%<br>2.32%                                                                                                                         | 17.91%<br>29.44%<br>3.89%<br>34.40%<br>14.86%<br>2.02%<br>6.18%<br>15.33%                                                                                                                             | 17.91%<br>29.44%<br>3.89%<br>34.40%<br>14.86%<br>2.02%<br>6.18%<br>15.33%                                                                                                         | 618.60<br>573.19<br>416.35<br>354.02<br>244.44<br>409.69<br>581.48<br>387.42                                                                                                                                   | 3/21/2012<br>3/21/2012<br>3/23/2012<br>4/7/2011<br>3/19/2012<br>3/14/2012<br>3/20/2012<br>3/19/2012                                                                                                                                  | 458.07<br>380.20<br>348.53<br>198.18<br>173.60<br>345.75<br>446.24<br>285.81                                                                                                                                  | 8/9/2011<br>10/4/2011<br>10/4/2011<br>10/4/2011<br>8/9/2011<br>8/19/2011<br>8/19/2011<br>8/19/2011                                                                                                    |  |
| Technology Hardware & Equipmen<br>Food, Beverage & Tobacco<br>Diversified Financials<br>Media<br>Household & Personal Products<br>Consumer Services<br>Semiconductors & Equipment<br>Pharmaceuticals, Biotech & Life Sci<br>Software & Services<br>Telecom Services                                                                                                                                                                                                                            | 616.90<br>565.01<br>415.68<br>311.33<br>243.92<br>408.01<br>577.66<br>383.73<br>393.49<br>616.12<br>132.58                                                                                                    | 0.05%<br>-0.11%<br>0.12%<br>1.27%<br>0.78%<br>-0.16%<br>-0.11%<br>-0.05%<br>0.39%<br>0.06%<br>-0.56%                                                                                   | 1.87%<br>1.09%<br>1.02%<br>0.94%<br>0.83%<br>0.29%<br>0.10%<br>0.00%<br>-0.11%<br>-0.37%<br>-0.42%                                                                                                     | 1.87%<br>1.09%<br>1.02%<br>0.94%<br>0.83%<br>0.29%<br>0.10%<br>0.00%<br>-0.11%<br>-0.37%<br>-0.42%                                                                                                               | 6.24%<br>6.12%<br>2.32%<br>11.10%<br>2.01%<br>0.77%<br>2.97%<br>2.32%<br>1.88%<br>2.63%<br>2.50%                                                                                              | 17.91%<br>29.44%<br>3.89%<br>34.40%<br>14.86%<br>2.02%<br>6.18%<br>15.33%<br>3.43%<br>13.75%<br>2.13%                                                                                                 | 17.91%<br>29.44%<br>3.89%<br>34.40%<br>14.86%<br>2.02%<br>6.18%<br>15.33%<br>3.43%<br>13.75%<br>2.13%                                                                             | 618.60<br>573.19<br>416.35<br>354.02<br>244.44<br>409.69<br>581.48<br>387.42<br>396.16<br>620.90<br>136.43                                                                                                     | 3/21/2012<br>3/21/2012<br>3/23/2012<br>4/7/2011<br>3/19/2012<br>3/14/2012<br>3/19/2012<br>3/19/2012<br>3/16/2012<br>3/19/2012<br>5/31/2011                                                                                           | 458.07<br>380.20<br>348.53<br>198.18<br>173.60<br>345.75<br>446.24<br>285.81<br>315.10                                                                                                                        | 8/9/2011<br>10/4/2011<br>10/4/2011<br>10/4/2011<br>8/9/2011<br>8/19/2011<br>8/19/2011<br>8/19/2011<br>8/19/2011                                                                                       |  |
| Technology Hardware & Equipmen<br>Food, Beverage & Tobacco<br>Diversified Financials<br>Media<br>Household & Personal Products<br>Consumer Services<br>Semiconductors & Equipment<br>Pharmaceuticals, Biotech & Life Sci<br>Software & Services<br>Telecom Services<br>Utilities                                                                                                                                                                                                               | 616.90<br>565.01<br>415.68<br>311.33<br>243.92<br>408.01<br>577.66<br>383.73<br>393.49<br>616.12                                                                                                              | 0.05%<br>-0.11%<br>0.12%<br>1.27%<br>0.78%<br>-0.16%<br>-0.11%<br>-0.05%<br>0.39%<br>0.06%                                                                                             | 1.87%<br>1.09%<br>1.02%<br>0.94%<br>0.83%<br>0.29%<br>0.10%<br>0.00%<br>-0.11%<br>-0.37%                                                                                                               | 1.87%<br>1.09%<br>1.02%<br>0.94%<br>0.83%<br>0.29%<br>0.10%<br>0.00%<br>-0.11%<br>-0.37%                                                                                                                         | 6.24%<br>6.12%<br>2.32%<br>11.10%<br>2.01%<br>0.77%<br>2.97%<br>2.32%<br>1.88%<br>2.63%                                                                                                       | 17.91%<br>29.44%<br>3.89%<br>34.40%<br>14.86%<br>2.02%<br>6.18%<br>15.33%<br>3.43%<br>13.75%                                                                                                          | 17.91%<br>29.44%<br>3.89%<br>34.40%<br>14.86%<br>2.02%<br>6.18%<br>15.33%<br>3.43%<br>13.75%                                                                                      | 618.60<br>573.19<br>416.35<br>354.02<br>244.44<br>409.69<br>581.48<br>387.42<br>396.16<br>620.90<br>136.43                                                                                                     | 3/21/2012<br>3/21/2012<br>3/23/2012<br>4/7/2011<br>3/19/2012<br>3/14/2012<br>3/19/2012<br>3/19/2012<br>3/19/2012<br>5/31/2011<br>12/30/2011                                                                                          | 458.07<br>380.20<br>348.53<br>198.18<br>173.60<br>345.75<br>446.24<br>285.81<br>315.10<br>469.23                                                                                                              | 8/9/2011<br>10/4/2011<br>10/4/2011<br>10/4/2011<br>8/9/2011<br>8/9/2011<br>8/19/2011<br>8/19/2011<br>8/19/2011<br>8/9/2011                                                                            |  |
| Technology Hardware & Equipmen<br>Food, Beverage & Tobacco<br>Diversified Financials<br>Media<br>Household & Personal Products<br>Consumer Services<br>Semiconductors & Equipment<br>Pharmaceuticals, Biotech & Life Sci<br>Software & Services<br>Telecom Services                                                                                                                                                                                                                            | 616.90<br>565.01<br>415.68<br>311.33<br>243.92<br>408.01<br>577.66<br>383.73<br>393.49<br>616.12<br>132.58                                                                                                    | 0.05%<br>-0.11%<br>0.12%<br>1.27%<br>0.78%<br>-0.16%<br>-0.11%<br>-0.05%<br>0.39%<br>0.06%<br>-0.56%                                                                                   | 1.87%<br>1.09%<br>1.02%<br>0.94%<br>0.83%<br>0.29%<br>0.10%<br>0.00%<br>-0.11%<br>-0.37%<br>-0.42%                                                                                                     | 1.87%<br>1.09%<br>1.02%<br>0.94%<br>0.83%<br>0.29%<br>0.10%<br>0.00%<br>-0.11%<br>-0.37%<br>-0.42%                                                                                                               | 6.24%<br>6.12%<br>2.32%<br>11.10%<br>2.01%<br>0.77%<br>2.97%<br>2.32%<br>1.88%<br>2.63%<br>2.50%                                                                                              | 17.91%<br>29.44%<br>3.89%<br>34.40%<br>14.86%<br>2.02%<br>6.18%<br>15.33%<br>3.43%<br>13.75%<br>2.13%                                                                                                 | 17.91%<br>29.44%<br>3.89%<br>34.40%<br>14.86%<br>2.02%<br>6.18%<br>15.33%<br>3.43%<br>13.75%<br>2.13%                                                                             | 618.60<br>573.19<br>416.35<br>354.02<br>244.44<br>409.69<br>581.48<br>387.42<br>396.16<br>620.90<br>136.43                                                                                                     | 3/21/2012<br>3/23/2012<br>3/23/2012<br>4/7/2011<br>3/19/2012<br>3/14/2012<br>3/19/2012<br>3/19/2012<br>3/19/2012<br>5/31/2011<br>12/30/2011<br>3/16/2012                                                                             | 458.07<br>380.20<br>348.53<br>198.18<br>173.60<br>345.75<br>446.24<br>285.81<br>315.10<br>469.23<br>113.74                                                                                                    | 8/9/2011<br>10/4/2011<br>10/4/2011<br>10/4/2011<br>8/9/2011<br>8/19/2011<br>8/19/2011<br>8/19/2011<br>8/9/2011<br>8/9/2011<br>8/9/2011                                                                |  |
| Technology Hardware & Equipmen<br>Food, Beverage & Tobacco<br>Diversified Financials<br>Media<br>Household & Personal Products<br>Consumer Services<br>Semiconductors & Equipment<br>Pharmaceuticals, Biotech & Life Sci<br>Software & Services<br>Telecom Services<br>Utilities                                                                                                                                                                                                               | 616.90<br>565.01<br>415.68<br>311.33<br>243.92<br>408.01<br>577.66<br>383.73<br>393.49<br>616.12<br>132.58<br>175.82                                                                                          | 0.05%<br>-0.11%<br>0.12%<br>1.27%<br>0.78%<br>-0.16%<br>-0.11%<br>-0.05%<br>0.39%<br>0.06%<br>-0.56%<br>0.01%                                                                          | 1.87%<br>1.09%<br>0.94%<br>0.83%<br>0.29%<br>0.10%<br>0.00%<br>-0.11%<br>-0.37%<br>-0.42%<br>-0.49%                                                                                                    | 1.87%<br>1.09%<br>1.02%<br>0.94%<br>0.83%<br>0.29%<br>0.10%<br>0.00%<br>-0.11%<br>-0.37%<br>-0.42%<br>-0.49%                                                                                                     | 6.24%<br>6.12%<br>2.32%<br>11.10%<br>2.01%<br>0.77%<br>2.97%<br>2.32%<br>1.88%<br>2.63%<br>2.50%<br>-0.25%                                                                                    | 17.91%<br>29.44%<br>3.89%<br>34.40%<br>14.86%<br>2.02%<br>6.18%<br>15.33%<br>3.43%<br>13.75%<br>2.13%<br>-3.91%                                                                                       | 17.91%<br>29.44%<br>3.89%<br>34.40%<br>14.86%<br>2.02%<br>6.18%<br>15.33%<br>3.43%<br>13.75%<br>2.13%<br>-3.91%                                                                   | 618.60<br>573.19<br>416.35<br>354.02<br>244.44<br>409.69<br>581.48<br>387.42<br>396.16<br>620.90<br>136.43<br>184.46                                                                                           | 3/21/2012<br>3/21/2012<br>3/23/2012<br>4/7/2011<br>3/19/2012<br>3/14/2012<br>3/19/2012<br>3/19/2012<br>3/19/2012<br>5/31/2011<br>12/30/2011                                                                                          | 458.07<br>380.20<br>348.53<br>198.18<br>173.60<br>345.75<br>446.24<br>285.81<br>315.10<br>469.23<br>113.74<br>149.11                                                                                          | 8/9/2011<br>10/4/2011<br>10/4/2011<br>10/4/2011<br>8/9/2011<br>8/19/2011<br>8/19/2011<br>8/9/2011<br>8/9/2011<br>8/9/2011<br>8/9/2011<br>10/4/2011                                                    |  |
| Technology Hardware & Equipmen<br>Food, Beverage & Tobacco<br>Diversified Financials<br>Media<br>Household & Personal Products<br>Consumer Services<br>Semiconductors & Equipment<br>Pharmaceuticals, Biotech & Life Sci<br>Software & Services<br>Telecom Services<br>Utilities<br>Food & Staples Retailing<br>Real Estate<br>Insurance                                                                                                                                                       | 616.90<br>565.01<br>415.68<br>311.33<br>243.92<br>408.01<br>577.66<br>383.73<br>393.49<br>616.12<br>132.58<br>175.82<br>221.36<br>140.07<br>187.22                                                            | 0.05%<br>-0.11%<br>0.12%<br>1.27%<br>0.78%<br>-0.16%<br>-0.11%<br>-0.05%<br>0.39%<br>0.06%<br>-0.56%<br>0.01%<br>0.41%<br>0.48%<br>0.57%                                               | 1.87%<br>1.09%<br>1.02%<br>0.94%<br>0.83%<br>0.29%<br>0.10%<br>0.00%<br>-0.11%<br>-0.37%<br>-0.42%<br>-0.49%<br>-0.49%<br>-0.55%<br>-0.62%                                                             | 1.87%<br>1.09%<br>1.02%<br>0.94%<br>0.83%<br>0.29%<br>0.10%<br>0.00%<br>-0.11%<br>-0.37%<br>-0.42%<br>-0.49%<br>-0.49%<br>-0.55%<br>-0.62%                                                                       | 6.24%<br>6.12%<br>2.32%<br>11.10%<br>2.01%<br>0.77%<br>2.97%<br>2.32%<br>1.88%<br>2.63%<br>2.63%<br>2.50%<br>-0.25%<br>2.14%<br>3.19%<br>1.89%                                                | 17.91%<br>29.44%<br>3.89%<br>34.40%<br>14.86%<br>2.02%<br>6.18%<br>15.33%<br>3.43%<br>13.75%<br>2.13%<br>-3.91%<br>4.78%<br>7.63%<br>10.02%                                                           | 17.91%<br>29.44%<br>3.89%<br>34.40%<br>14.86%<br>2.02%<br>6.18%<br>15.33%<br>3.43%<br>13.75%<br>2.13%<br>-3.91%<br>4.78%<br>7.63%<br>10.02%                                       | 618.60<br>573.19<br>416.35<br>354.02<br>244.44<br>409.69<br>581.48<br>387.42<br>396.16<br>620.90<br>136.43<br>184.46<br>223.31<br>142.53<br>199.66                                                             | 3/21/2012<br>3/21/2012<br>3/23/2012<br>4/7/2011<br>3/19/2012<br>3/14/2012<br>3/19/2012<br>3/19/2012<br>3/19/2012<br>5/31/2011<br>12/30/2011<br>3/16/2012<br>3/19/2012<br>3/19/2012                                                   | 458.07<br>380.20<br>348.53<br>198.18<br>173.60<br>345.75<br>446.24<br>285.81<br>315.10<br>469.23<br>113.74<br>149.11<br>178.65<br>105.72<br>143.99                                                            | 8/9/2011<br>10/4/2011<br>10/4/2011<br>10/4/2011<br>8/9/2011<br>8/19/2011<br>8/19/2011<br>8/19/2011<br>8/9/2011<br>8/9/2011<br>8/9/2011<br>10/4/2011<br>9/22/2011                                      |  |
| Technology Hardware & Equipmen<br>Food, Beverage & Tobacco<br>Diversified Financials<br>Media<br>Household & Personal Products<br>Consumer Services<br>Semiconductors & Equipment<br>Pharmaceuticals, Biotech & Life Sci<br>Software & Services<br>Telecom Services<br>Utilities<br>Food & Staples Retailing<br>Real Estate<br>Insurance<br>Materials                                                                                                                                          | 616.90<br>565.01<br>415.68<br>311.33<br>243.92<br>408.01<br>577.66<br>383.73<br>393.49<br>616.12<br>132.58<br>175.82<br>221.36<br>140.07                                                                      | 0.05%<br>-0.11%<br>0.12%<br>1.27%<br>0.78%<br>-0.16%<br>-0.11%<br>-0.05%<br>0.39%<br>0.06%<br>-0.56%<br>0.01%<br>0.41%<br>0.48%<br>0.57%<br>0.98%                                      | 1.87%<br>1.09%<br>1.02%<br>0.94%<br>0.83%<br>0.29%<br>0.10%<br>0.00%<br>-0.11%<br>-0.37%<br>-0.42%<br>-0.49%<br>-0.49%<br>-0.55%<br>-0.62%<br>-0.68%                                                   | 1.87%<br>1.09%<br>1.02%<br>0.94%<br>0.83%<br>0.29%<br>0.10%<br>0.00%<br>-0.11%<br>-0.37%<br>-0.42%<br>-0.49%<br>-0.49%<br>-0.55%<br>-0.62%<br>-0.68%                                                             | 6.24%<br>6.12%<br>2.32%<br>11.10%<br>2.01%<br>0.77%<br>2.97%<br>2.32%<br>1.88%<br>2.63%<br>2.50%<br>-0.25%<br>2.14%<br>3.19%<br>1.89%<br>0.03%                                                | 17.91%<br>29.44%<br>3.89%<br>34.40%<br>14.86%<br>2.02%<br>6.18%<br>15.33%<br>3.43%<br>13.75%<br>2.13%<br>-3.91%<br>4.78%<br>7.63%<br>10.02%<br>10.49%                                                 | 17.91%<br>29.44%<br>3.89%<br>34.40%<br>14.86%<br>2.02%<br>6.18%<br>15.33%<br>3.43%<br>13.75%<br>2.13%<br>-3.91%<br>4.78%<br>7.63%<br>10.02%<br>10.49%                             | 618.60<br>573.19<br>416.35<br>354.02<br>244.44<br>409.69<br>581.48<br>387.42<br>396.16<br>620.90<br>136.43<br>184.46<br>223.31<br>142.53<br>199.66<br>256.93                                                   | 3/21/2012<br>3/23/2012<br>3/23/2012<br>3/19/2012<br>3/14/2012<br>3/14/2012<br>3/19/2012<br>3/19/2012<br>5/31/2011<br>12/30/2011<br>3/16/2012<br>3/19/2012<br>3/19/2012<br>5/2/2011<br>4/6/2011                                       | 458.07<br>380.20<br>348.53<br>198.18<br>173.60<br>345.75<br>446.24<br>285.81<br>315.10<br>469.23<br>113.74<br>149.11<br>178.65<br>105.72                                                                      | 8/9/2011<br>10/4/2011<br>10/4/2011<br>10/4/2011<br>8/9/2011<br>8/19/2011<br>8/19/2011<br>8/9/2011<br>8/9/2011<br>8/9/2011<br>8/9/2011<br>10/4/2011<br>9/22/2011<br>10/4/2011                          |  |
| Technology Hardware & Equipmen<br>Food, Beverage & Tobacco<br>Diversified Financials<br>Media<br>Household & Personal Products<br>Consumer Services<br>Semiconductors & Equipment<br>Pharmaceuticals, Biotech & Life Sci<br>Software & Services<br>Telecom Services<br>Utilities<br>Food & Staples Retailing<br>Real Estate<br>Insurance<br>Materials<br>Banks                                                                                                                                 | 616.90<br>565.01<br>415.68<br>311.33<br>243.92<br>408.01<br>577.66<br>383.73<br>393.49<br>616.12<br>132.58<br>175.82<br>221.36<br>140.07<br>187.22<br>233.92<br>156.01                                        | 0.05%<br>-0.11%<br>0.12%<br>1.27%<br>0.78%<br>-0.16%<br>-0.11%<br>-0.05%<br>0.39%<br>0.06%<br>-0.56%<br>0.01%<br>0.41%<br>0.48%<br>0.57%<br>0.98%<br>0.64%                             | 1.87%<br>1.09%<br>0.94%<br>0.83%<br>0.29%<br>0.10%<br>0.00%<br>-0.11%<br>-0.37%<br>-0.42%<br>-0.42%<br>-0.49%<br>-0.55%<br>-0.62%<br>-0.68%<br>-0.68%                                                  | 1.87%<br>1.09%<br>1.02%<br>0.94%<br>0.83%<br>0.29%<br>0.10%<br>0.00%<br>-0.11%<br>-0.37%<br>-0.42%<br>-0.42%<br>-0.49%<br>-0.49%<br>-0.55%<br>-0.62%<br>-0.68%<br>-0.84%                                         | 6.24%<br>6.12%<br>2.32%<br>11.10%<br>2.01%<br>0.77%<br>2.97%<br>2.32%<br>1.88%<br>2.63%<br>2.50%<br>-0.25%<br>2.14%<br>3.19%<br>1.89%<br>0.03%<br>6.93%                                       | 17.91%<br>29.44%<br>3.89%<br>34.40%<br>14.86%<br>2.02%<br>6.18%<br>15.33%<br>3.43%<br>13.75%<br>2.13%<br>-3.91%<br>4.78%<br>7.63%<br>10.02%<br>10.49%<br>19.53%                                       | 17.91%<br>29.44%<br>3.89%<br>34.40%<br>14.86%<br>2.02%<br>6.18%<br>15.33%<br>3.43%<br>13.75%<br>2.13%<br>-3.91%<br>4.78%<br>7.63%<br>10.02%<br>10.49%                             | 618.60<br>573.19<br>416.35<br>354.02<br>244.44<br>409.69<br>581.48<br>387.42<br>396.16<br>620.90<br>136.43<br>184.46<br>223.31<br>142.53<br>199.66<br>256.93<br>160.22                                         | 3/21/2012<br>3/21/2012<br>3/23/2012<br>3/19/2012<br>3/14/2012<br>3/14/2012<br>3/19/2012<br>3/19/2012<br>3/19/2012<br>3/19/2012<br>3/19/2012<br>3/19/2012<br>5/2/2011<br>4/6/2011<br>3/19/2012                                        | 458.07<br>380.20<br>348.53<br>198.18<br>173.60<br>345.75<br>446.24<br>285.81<br>315.10<br>469.23<br>113.74<br>149.11<br>178.65<br>105.72<br>143.99<br>174.61<br>104.66                                        | 8/9/2011<br>10/4/2011<br>10/4/2011<br>10/4/2011<br>8/9/2011<br>8/9/2011<br>8/9/2011<br>8/9/2011<br>8/9/2011<br>8/9/2011<br>8/9/2011<br>10/4/2011<br>9/22/2011<br>10/4/2011<br>8/23/2011               |  |
| Technology Hardware & Equipmen<br>Food, Beverage & Tobacco<br>Diversified Financials<br>Media<br>Household & Personal Products<br>Consumer Services<br>Semiconductors & Equipment<br>Pharmaceuticals, Biotech & Life Sci<br>Software & Services<br>Telecom Services<br>Utilities<br>Food & Staples Retailing<br>Real Estate<br>Insurance<br>Materials<br>Banks<br>Commercial & Professional Service                                                                                            | 616.90<br>565.01<br>415.68<br>311.33<br>243.92<br>408.01<br>577.66<br>383.73<br>393.49<br>616.12<br>132.58<br>175.82<br>221.36<br>140.07<br>187.22<br>233.92<br>156.01<br>143.71                              | 0.05%<br>-0.11%<br>0.12%<br>1.27%<br>0.78%<br>-0.16%<br>-0.11%<br>-0.05%<br>0.39%<br>0.06%<br>-0.56%<br>0.01%<br>0.41%<br>0.41%<br>0.48%<br>0.57%<br>0.98%<br>0.64%<br>-0.10%          | 1.87%<br>1.09%<br>1.02%<br>0.94%<br>0.83%<br>0.29%<br>0.10%<br>0.00%<br>-0.11%<br>-0.37%<br>-0.42%<br>-0.49%<br>-0.49%<br>-0.55%<br>-0.62%<br>-0.68%<br>-0.84%<br>-1.15%                               | 1.87%<br>1.09%<br>1.02%<br>0.94%<br>0.83%<br>0.29%<br>0.10%<br>0.00%<br>-0.11%<br>-0.37%<br>-0.42%<br>-0.49%<br>-0.49%<br>-0.55%<br>-0.62%<br>-0.68%<br>-0.84%<br>-1.15%                                         | 6.24%<br>6.12%<br>2.32%<br>11.10%<br>2.01%<br>0.77%<br>2.32%<br>1.88%<br>2.63%<br>2.63%<br>2.50%<br>-0.25%<br>2.14%<br>3.19%<br>1.89%<br>0.03%<br>6.93%<br>-0.38%                             | 17.91%<br>29.44%<br>3.89%<br>14.86%<br>2.02%<br>6.18%<br>15.33%<br>3.43%<br>13.75%<br>2.13%<br>4.78%<br>7.63%<br>10.02%<br>10.49%<br>19.53%<br>5.66%                                                  | 17.91%<br>29.44%<br>3.89%<br>34.40%<br>14.86%<br>2.02%<br>6.18%<br>15.33%<br>3.43%<br>13.75%<br>2.13%<br>-3.91%<br>4.78%<br>7.63%<br>10.02%<br>10.49%<br>19.53%<br>5.66%          | 618.60<br>573.19<br>416.35<br>354.02<br>244.44<br>409.69<br>581.48<br>387.42<br>396.16<br>620.90<br>136.43<br>184.46<br>223.31<br>142.53<br>199.66<br>256.93<br>160.22<br>158.79                               | 3/21/2012<br>3/23/2012<br>3/23/2012<br>3/19/2012<br>3/19/2012<br>3/19/2012<br>3/19/2012<br>3/19/2012<br>3/19/2012<br>3/19/2012<br>3/19/2012<br>3/19/2012<br>5/2/2011<br>4/6/2011<br>3/19/2012<br>5/19/2012                           | 458.07<br>380.20<br>348.53<br>198.18<br>173.60<br>345.75<br>446.24<br>285.81<br>315.10<br>469.23<br>113.74<br>149.11<br>178.65<br>105.72<br>143.99<br>174.61<br>104.66<br>118.22                              | 8/9/2011<br>10/4/2011<br>10/4/2011<br>10/4/2011<br>8/9/2011<br>8/19/2011<br>8/19/2011<br>8/9/2011<br>8/9/2011<br>8/9/2011<br>10/4/2011<br>9/22/2011<br>10/4/2011<br>8/23/2011<br>8/9/2011             |  |
| Technology Hardware & Equipmen<br>Food, Beverage & Tobacco<br>Diversified Financials<br>Media<br>Household & Personal Products<br>Consumer Services<br>Semiconductors & Equipment<br>Pharmaceuticals, Biotech & Life Sci<br>Software & Services<br>Telecom Services<br>Utilities<br>Food & Staples Retailing<br>Real Estate<br>Insurance<br>Materials<br>Banks<br>Commercial & Professional Service<br>Health Care Equip & Services                                                            | 616.90<br>565.01<br>415.68<br>311.33<br>243.92<br>408.01<br>577.66<br>383.73<br>393.49<br>616.12<br>132.58<br>175.82<br>221.36<br>140.07<br>187.22<br>233.92<br>156.01<br>143.71<br>418.14                    | 0.05%<br>-0.11%<br>0.12%<br>1.27%<br>0.78%<br>-0.16%<br>-0.11%<br>-0.05%<br>0.39%<br>0.06%<br>-0.56%<br>0.01%<br>0.41%<br>0.48%<br>0.57%<br>0.98%<br>0.64%<br>-0.10%<br>-0.06%         | 1.87%<br>1.09%<br>1.02%<br>0.94%<br>0.83%<br>0.29%<br>0.10%<br>-0.10%<br>-0.37%<br>-0.42%<br>-0.42%<br>-0.49%<br>-0.49%<br>-0.55%<br>-0.62%<br>-0.68%<br>-0.68%<br>-0.84%<br>-1.15%<br>-1.46%          | 1.87%<br>1.09%<br>1.02%<br>0.94%<br>0.83%<br>0.29%<br>0.10%<br>0.00%<br>-0.11%<br>-0.37%<br>-0.42%<br>-0.42%<br>-0.49%<br>-0.49%<br>-0.55%<br>-0.62%<br>-0.68%<br>-0.84%<br>-1.15%<br>-1.46%                     | 6.24%<br>6.12%<br>2.32%<br>11.10%<br>2.01%<br>0.77%<br>2.97%<br>2.32%<br>1.88%<br>2.63%<br>2.50%<br>-0.25%<br>2.14%<br>3.19%<br>1.89%<br>0.03%<br>6.93%<br>-0.38%<br>0.83%                    | 17.91%<br>29.44%<br>3.89%<br>34.40%<br>14.86%<br>2.02%<br>6.18%<br>15.33%<br>3.43%<br>13.75%<br>2.13%<br>-3.91%<br>4.78%<br>7.63%<br>10.02%<br>10.49%<br>19.53%<br>5.66%<br>9.81%                     | 17.91%<br>29.44%<br>3.89%<br>34.40%<br>14.86%<br>2.02%<br>6.18%<br>15.33%<br>3.43%<br>13.75%<br>2.13%<br>-3.91%<br>4.78%<br>7.63%<br>10.02%<br>10.49%<br>19.53%<br>5.66%<br>9.81% | 618.60<br>573.19<br>416.35<br>354.02<br>244.44<br>409.69<br>581.48<br>387.42<br>396.16<br>620.90<br>136.43<br>184.46<br>223.31<br>142.53<br>199.66<br>256.93<br>160.22<br>158.79<br>437.91                     | 3/21/2012<br>3/21/2012<br>3/23/2012<br>3/19/2012<br>3/14/2012<br>3/14/2012<br>3/19/2012<br>3/19/2012<br>3/19/2012<br>3/19/2012<br>3/19/2012<br>3/19/2012<br>5/2/2011<br>4/6/2011<br>3/19/2012<br>5/19/2011                           | 458.07<br>380.20<br>348.53<br>198.18<br>173.60<br>345.75<br>446.24<br>285.81<br>315.10<br>469.23<br>113.74<br>149.11<br>178.65<br>105.72<br>143.99<br>174.61<br>104.66<br>118.22<br>332.83                    | 8/9/2011<br>10/4/2011<br>10/4/2011<br>10/4/2011<br>8/9/2011<br>8/19/2011<br>8/19/2011<br>8/9/2011<br>8/9/2011<br>8/9/2011<br>8/9/2011<br>10/4/2011<br>9/22/2011<br>10/4/2011<br>8/9/2011<br>10/4/2011 |  |
| Technology Hardware & Equipmen<br>Food, Beverage & Tobacco<br>Diversified Financials<br>Media<br>Household & Personal Products<br>Consumer Services<br>Semiconductors & Equipment<br>Pharmaceuticals, Biotech & Life Sci<br>Software & Services<br>Telecom Services<br>Utilities<br>Food & Staples Retailing<br>Real Estate<br>Insurance<br>Materials<br>Banks<br>Commercial & Professional Service<br>Health Care Equip & Services<br>Automobiles & Components                                | 616.90<br>565.01<br>415.68<br>311.33<br>243.92<br>408.01<br>577.66<br>383.73<br>393.49<br>616.12<br>132.58<br>175.82<br>221.36<br>140.07<br>187.22<br>233.92<br>156.01<br>143.71                              | 0.05%<br>-0.11%<br>0.12%<br>1.27%<br>0.78%<br>-0.16%<br>-0.11%<br>-0.05%<br>0.39%<br>0.06%<br>-0.56%<br>0.01%<br>0.41%<br>0.41%<br>0.48%<br>0.57%<br>0.98%<br>0.64%<br>-0.10%          | 1.87%<br>1.09%<br>1.02%<br>0.94%<br>0.83%<br>0.29%<br>0.10%<br>0.00%<br>-0.11%<br>-0.37%<br>-0.42%<br>-0.49%<br>-0.49%<br>-0.55%<br>-0.62%<br>-0.68%<br>-0.84%<br>-1.15%                               | 1.87%<br>1.09%<br>1.02%<br>0.94%<br>0.83%<br>0.29%<br>0.10%<br>0.00%<br>-0.11%<br>-0.37%<br>-0.42%<br>-0.49%<br>-0.49%<br>-0.55%<br>-0.62%<br>-0.68%<br>-0.84%<br>-1.15%                                         | 6.24%<br>6.12%<br>2.32%<br>11.10%<br>2.01%<br>0.77%<br>2.32%<br>1.88%<br>2.63%<br>2.63%<br>2.50%<br>-0.25%<br>2.14%<br>3.19%<br>1.89%<br>0.03%<br>6.93%<br>-0.38%                             | 17.91%<br>29.44%<br>3.89%<br>34.40%<br>14.86%<br>2.02%<br>6.18%<br>15.33%<br>3.43%<br>13.75%<br>2.13%<br>-3.91%<br>4.78%<br>7.63%<br>10.02%<br>10.49%<br>19.53%<br>5.66%<br>9.81%<br>12.86%           | 17.91%<br>29.44%<br>3.89%<br>34.40%<br>14.86%<br>2.02%<br>6.18%<br>15.33%<br>3.43%<br>13.75%<br>2.13%<br>-3.91%<br>4.78%<br>7.63%<br>10.02%<br>10.49%<br>19.53%<br>5.66%          | 618.60<br>573.19<br>416.35<br>354.02<br>244.44<br>409.69<br>581.48<br>387.42<br>396.16<br>620.90<br>136.43<br>184.46<br>223.31<br>142.53<br>199.66<br>256.93<br>160.22<br>158.79<br>437.91<br>120.08           | 3/21/2012<br>3/21/2012<br>3/23/2012<br>4/7/2011<br>3/19/2012<br>3/14/2012<br>3/14/2012<br>3/19/2012<br>3/19/2012<br>3/19/2012<br>3/19/2012<br>3/19/2012<br>3/19/2012<br>5/2/2011<br>4/6/2011<br>5/19/2011<br>5/19/2011<br>4/6/2011   | 458.07<br>380.20<br>348.53<br>198.18<br>173.60<br>345.75<br>446.24<br>285.81<br>315.10<br>469.23<br>113.74<br>149.11<br>178.65<br>105.72<br>143.99<br>174.61<br>104.66<br>118.22                              | 8/9/2011<br>10/4/2011<br>10/4/2011<br>10/4/2011<br>8/9/2011<br>8/9/2011<br>8/9/2011<br>8/9/2011<br>8/9/2011<br>8/9/2011<br>8/9/2011<br>10/4/2011<br>9/22/2011<br>10/4/2011<br>8/9/2011<br>10/4/2011   |  |
| Technology Hardware & Equipmen<br>Food, Beverage & Tobacco<br>Diversified Financials<br>Media<br>Household & Personal Products<br>Consumer Services<br>Semiconductors & Equipment<br>Pharmaceuticals, Biotech & Life Sci<br>Software & Services<br>Telecom Services<br>Utilities<br>Food & Staples Retailing<br>Real Estate<br>Insurance<br>Materials<br>Banks<br>Commercial & Professional Service<br>Health Care Equip & Services<br>Automobiles & Components<br>Consumer Durables & Apparel | 616.90<br>565.01<br>415.68<br>311.33<br>243.92<br>408.01<br>577.66<br>383.73<br>393.49<br>616.12<br>132.58<br>175.82<br>221.36<br>140.07<br>187.22<br>233.92<br>156.01<br>143.71<br>418.14<br>98.62<br>213.27 | 0.05%<br>-0.11%<br>0.12%<br>1.27%<br>0.78%<br>-0.16%<br>-0.16%<br>0.39%<br>0.05%<br>0.39%<br>0.06%<br>0.41%<br>0.48%<br>0.57%<br>0.98%<br>0.64%<br>-0.10%<br>-0.06%<br>0.44%<br>-1.42% | 1.87%<br>1.09%<br>1.02%<br>0.94%<br>0.83%<br>0.29%<br>0.10%<br>0.00%<br>-0.11%<br>-0.37%<br>-0.42%<br>-0.49%<br>-0.49%<br>-0.49%<br>-0.55%<br>-0.62%<br>-0.68%<br>-0.68%<br>-1.15%<br>-1.15%<br>-1.72% | 1.87%<br>1.09%<br>1.02%<br>0.94%<br>0.83%<br>0.29%<br>0.10%<br>0.00%<br>-0.11%<br>-0.37%<br>-0.42%<br>-0.49%<br>-0.49%<br>-0.49%<br>-0.55%<br>-0.62%<br>-0.68%<br>-0.84%<br>-1.15%<br>-1.15%<br>-1.57%<br>-1.72% | 6.24%<br>6.12%<br>2.32%<br>11.10%<br>2.01%<br>0.77%<br>2.97%<br>2.32%<br>1.88%<br>2.63%<br>2.50%<br>-0.25%<br>2.14%<br>3.19%<br>1.89%<br>0.03%<br>6.93%<br>-0.38%<br>0.83%<br>-0.17%<br>1.35% | 17.91%<br>29.44%<br>3.89%<br>34.40%<br>14.86%<br>2.02%<br>6.18%<br>15.33%<br>3.43%<br>13.75%<br>2.13%<br>-3.91%<br>4.78%<br>7.63%<br>10.02%<br>10.49%<br>19.53%<br>5.66%<br>9.81%<br>12.86%<br>19.55% | 17.91%<br>29.44%<br>3.89%<br>34.40%<br>14.86%<br>2.02%<br>6.18%<br>15.33%<br>3.43%<br>13.75%<br>2.13%<br>7.63%<br>10.02%<br>10.49%<br>19.53%<br>5.66%<br>9.81%<br>12.86%          | 618.60<br>573.19<br>416.35<br>354.02<br>244.44<br>409.69<br>581.48<br>387.42<br>396.16<br>620.90<br>136.43<br>184.46<br>223.31<br>142.53<br>199.66<br>256.93<br>160.22<br>158.79<br>437.91<br>120.08<br>219.13 | 3/21/2012<br>3/23/2012<br>3/23/2012<br>3/19/2012<br>3/19/2012<br>3/19/2012<br>3/19/2012<br>3/19/2012<br>3/19/2012<br>3/19/2011<br>3/16/2012<br>3/19/2012<br>5/2/2011<br>4/6/2011<br>3/19/2012<br>5/19/2011<br>5/19/2011<br>3/14/2012 | 458.07<br>380.20<br>348.53<br>198.18<br>173.60<br>345.75<br>446.24<br>285.81<br>315.10<br>469.23<br>113.74<br>149.11<br>178.65<br>105.72<br>143.99<br>174.61<br>104.66<br>118.22<br>332.83<br>71.16<br>144.47 | 8/9/2011<br>10/4/2011<br>10/4/2011<br>10/4/2011<br>8/9/2011<br>8/19/2011<br>8/19/2011<br>8/9/2011<br>8/9/2011<br>8/9/2011<br>10/4/2011<br>9/22/2011<br>10/4/2011<br>8/9/2011<br>10/4/2011<br>8/9/2011 |  |
| Technology Hardware & Equipmen<br>Food, Beverage & Tobacco<br>Diversified Financials<br>Media<br>Household & Personal Products<br>Consumer Services<br>Semiconductors & Equipment<br>Pharmaceuticals, Biotech & Life Sci<br>Software & Services<br>Telecom Services<br>Utilities<br>Food & Staples Retailing<br>Real Estate<br>Insurance<br>Materials<br>Banks<br>Commercial & Professional Service<br>Health Care Equip & Services<br>Automobiles & Components                                | 616.90<br>565.01<br>415.68<br>311.33<br>243.92<br>408.01<br>577.66<br>383.73<br>393.49<br>616.12<br>132.58<br>175.82<br>221.36<br>140.07<br>187.22<br>233.92<br>156.01<br>143.71<br>418.14<br>98.62           | 0.05%<br>-0.11%<br>0.12%<br>1.27%<br>0.78%<br>-0.16%<br>-0.16%<br>-0.56%<br>0.39%<br>0.06%<br>0.41%<br>0.48%<br>0.57%<br>0.98%<br>0.64%<br>-0.10%<br>-0.06%<br>0.44%                   | 1.87%<br>1.09%<br>1.02%<br>0.94%<br>0.29%<br>0.10%<br>-0.10%<br>-0.37%<br>-0.42%<br>-0.42%<br>-0.49%<br>-0.49%<br>-0.55%<br>-0.62%<br>-0.68%<br>-0.68%<br>-1.15%<br>-1.46%<br>-1.57%                   | 1.87%<br>1.09%<br>1.02%<br>0.94%<br>0.83%<br>0.29%<br>0.10%<br>0.00%<br>-0.11%<br>-0.37%<br>-0.42%<br>-0.42%<br>-0.49%<br>-0.49%<br>-0.55%<br>-0.62%<br>-0.68%<br>-0.68%<br>-0.84%<br>-1.15%<br>-1.46%<br>-1.57% | 6.24%<br>6.12%<br>2.32%<br>11.10%<br>2.01%<br>0.77%<br>2.97%<br>2.32%<br>1.88%<br>2.63%<br>2.50%<br>-0.25%<br>2.14%<br>3.19%<br>1.89%<br>0.03%<br>6.93%<br>-0.38%<br>0.83%<br>-0.17%          | 17.91%<br>29.44%<br>3.89%<br>34.40%<br>14.86%<br>2.02%<br>6.18%<br>15.33%<br>3.43%<br>13.75%<br>2.13%<br>-3.91%<br>4.78%<br>7.63%<br>10.02%<br>10.49%<br>19.53%<br>5.66%<br>9.81%<br>12.86%           | 17.91%<br>29.44%<br>3.89%<br>34.40%<br>14.86%<br>2.02%<br>6.18%<br>15.33%<br>3.43%<br>13.75%<br>2.13%<br>-3.91%<br>4.78%<br>7.63%<br>10.02%<br>10.49%<br>19.53%<br>5.66%<br>9.81% | 618.60<br>573.19<br>416.35<br>354.02<br>244.44<br>409.69<br>581.48<br>387.42<br>396.16<br>620.90<br>136.43<br>184.46<br>223.31<br>142.53<br>199.66<br>256.93<br>160.22<br>158.79<br>437.91<br>120.08           | 3/21/2012<br>3/21/2012<br>3/23/2012<br>4/7/2011<br>3/19/2012<br>3/14/2012<br>3/14/2012<br>3/19/2012<br>3/19/2012<br>3/19/2012<br>3/19/2012<br>3/19/2012<br>3/19/2012<br>5/2/2011<br>4/6/2011<br>5/19/2011<br>5/19/2011<br>4/6/2011   | 458.07<br>380.20<br>348.53<br>198.18<br>173.60<br>345.75<br>446.24<br>285.81<br>315.10<br>469.23<br>113.74<br>149.11<br>178.65<br>105.72<br>143.99<br>174.61<br>104.66<br>118.22<br>332.83<br>71.16           | 8/9/2011<br>10/4/2011<br>10/4/2011<br>10/4/2011<br>8/9/2011<br>8/9/2011<br>8/9/2011<br>8/9/2011<br>8/9/2011<br>8/9/2011<br>8/9/2011<br>10/4/2011<br>9/22/2011<br>10/4/2011<br>8/9/2011<br>10/4/2011   |  |