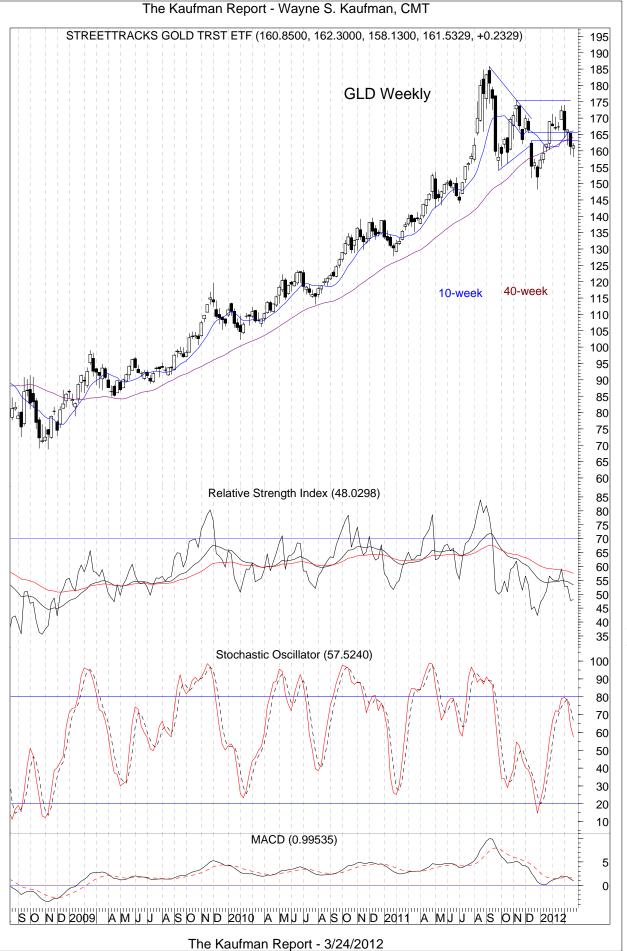

Weekly momentum is mostly negative.

After a steady threeyear rise GLD has made no progress since August. During this sideways period it has twice violated its 12-month average only to bounce back above it. The 3month average remains above the 12-month, but GLD is below its 3-month average.

Monthly momentum is mixed, although the stochastic has just made a positive crossover from a low level.

Created in MetaStock from Equis International

Weekly momentum is mostly negative but the stochastic is almost oversold.