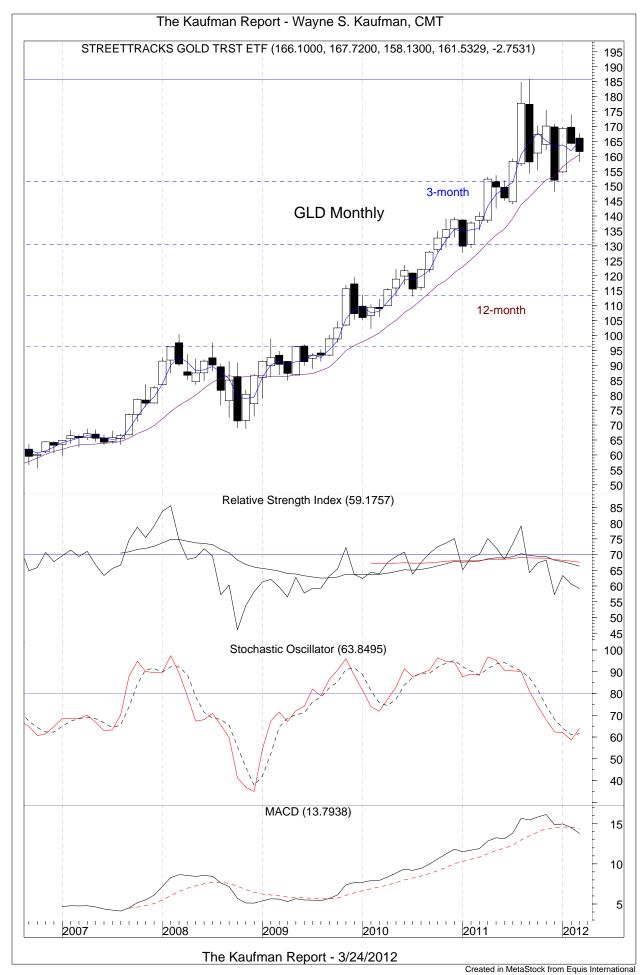

Weekly momentum is mostly negative.

After a steady threeyear rise GLD has made no progress since August. During this sideways period it has twice violated its 12-month average only to bounce back above it. The 3month average remains above the 12-month, but GLD is below its 3-month average.

Monthly momentum is mixed, although the stochastic has just made a positive crossover from a low level.

Created in MetaStock from Equis International

Weekly momentum is mostly negative but the stochastic is almost oversold.