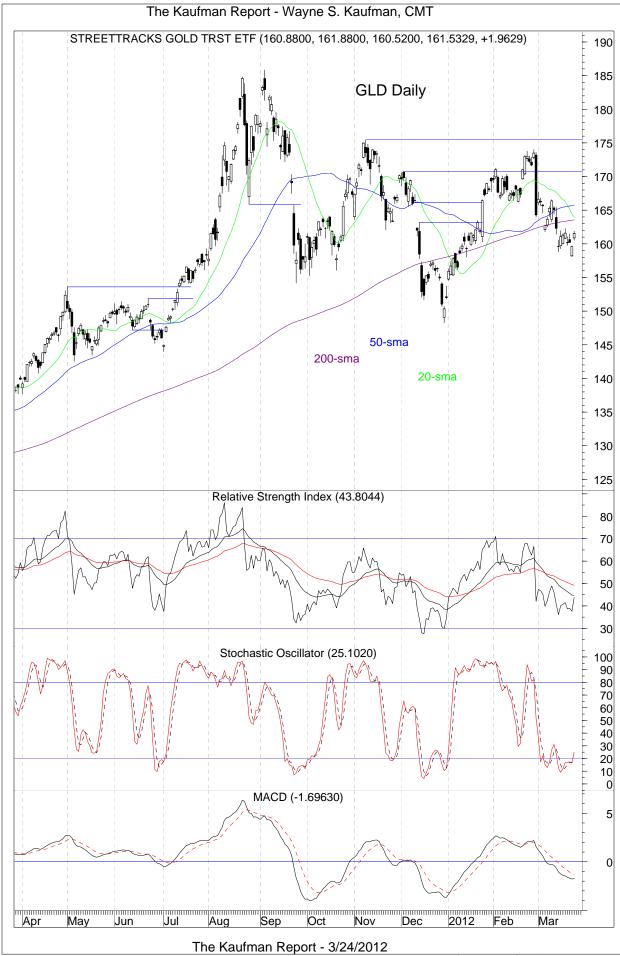

Monthly momentum is mixed but the stochastic has a positive crossover from a low level.

neutral but the stochastic is in the overbought zone.

GLD is in a downtrend below its major moving averages but has printed on island reversal bottom on its daily chart. Still, big resistance from 162 up to 167.

Daily momentum is mostly positive with the MACD close to a positive crossover.

GLD printed a hammer candle on its weekly chart. Hammers are bottoming candles. Still, plenty of resistance just overhead.