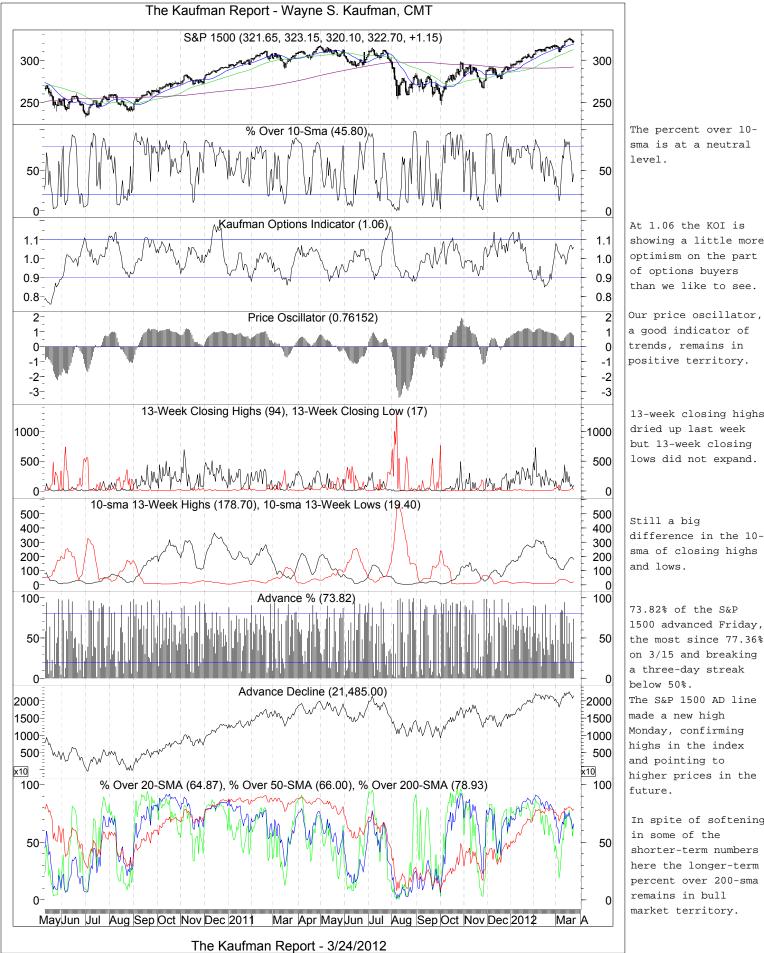

We have been and remain bullish longer-term. In the short-term we are concerned about the increasing selectivity shown by investors and the optimism shown by options buyers. Our proprietary options indicator is at 1.06 after hitting 1.07 on Tuesday. One of the reasons we looked for a pause in the rally on March  $5^{th}$  was our options indicator, which at that time was 1.07. It dropped to a neutral 1.01 on 3/13 allowing stocks to break out, but while not at extreme levels it is again showing more optimism than we like to see. Also, we are in a period of weak seasonality until March  $30^{th}$ , when we see strong seasonality until April  $5^{th}$ . Shortly thereafter we enter first quarter earnings season, and we will see what companies have to say regarding the U.S. recovery as well as any problems in China and Europe. Therefore, investors need to be cautious regarding short-term entry points. Still, there are many charts that remain actionable, and relentless rallies like the one we have been in have a history of foreshadowing further strength for equities in the future.

**Our count of lopsided 90% trading days (90% or more advancers or 90% or more decliners during a session) finished 2011 at 74.** There were forty-seven lopsided days for all of 2010, thirty-three in 2009, thirty-nine in 2008, and a mere fourteen back in 2006. Investors need to get used to this type of monolithic market as recent structural changes are not going away and this all or none trading has probably become the norm. Still, so far this year volatility has been benign with only four lopsided trading days so far. Three of the four have been up days, the most recent having 94.43% advancing on 3/13.