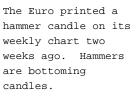

Weekly momentum is mostly negative.

The Dollar Index is trying to hang on to its 3-month moving

Monthly momentum is

Weekly momentum is mostly positive.

The Euro printed a hammer on its monthly chart in January. Hammers are bottoming candles. There is support in the 129 area.