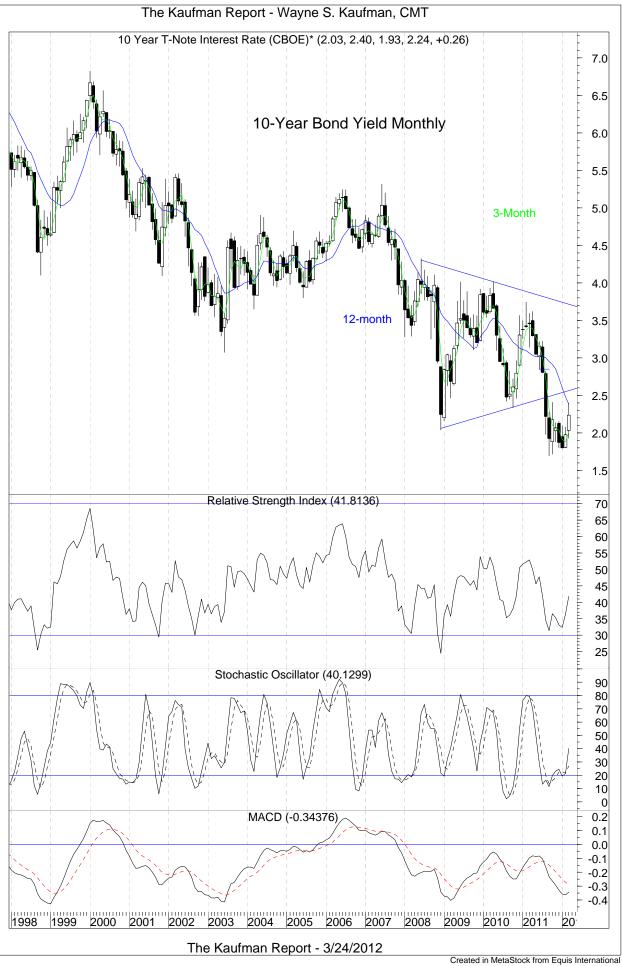

Earnings metrics have been moving sideways. In a few weeks we will enter first quarter earnings season, so hopefully these numbers start to move higher.

10-year bond yields broke out of a multimonth range and challenged their October highs before falling back to the down-sloping 200-sma.

Daily momentum is mostly negative.

The weekly chart of 10-year bond yields printed a bearish shooting star candle.

Weekly momentum is mixed.

Monthly momentum is mostly positive with the indicators at low levels and the MACD nearing a positive crossover.