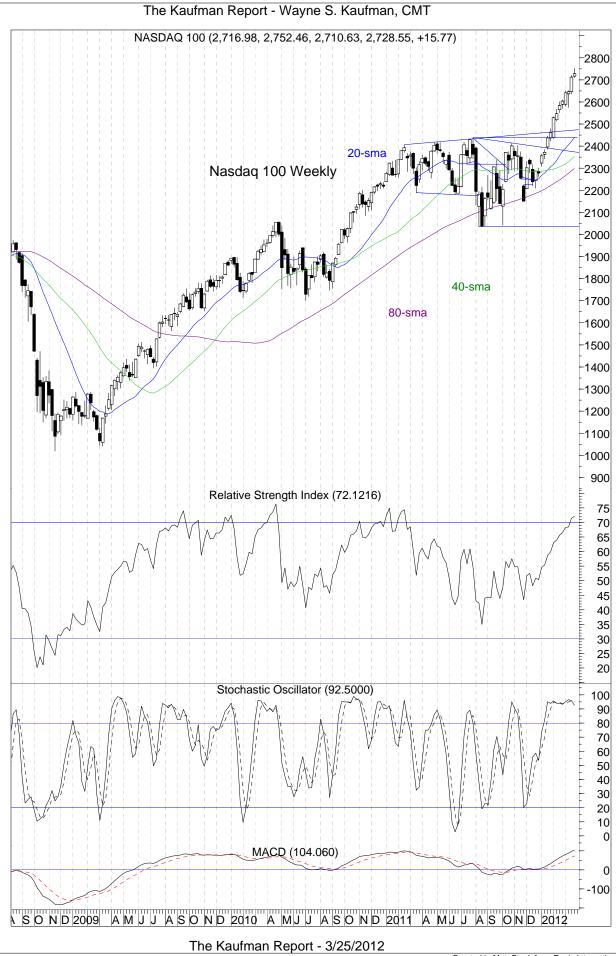

Weekly momentum remains positive but all indicators are at high or overbought levels.

Not far from the 50% retracement level of the 2000 - 2002 bear market.

Monthly momentum is positive but all indicators are at high or overbought levels.