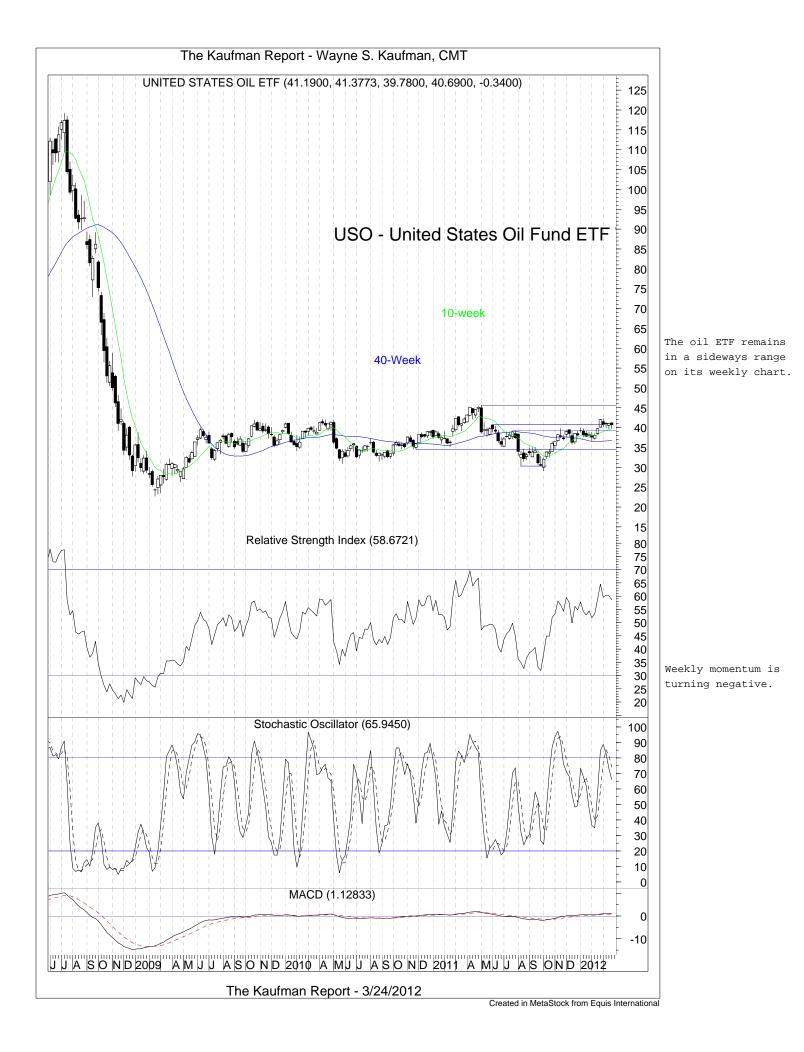

Monthly momentum is mixed but the stochastic has a positive crossover from a low level.

neutral but the stochastic is in the overbought zone.

GLD is in a downtrend below its major moving averages but has printed on island reversal bottom on its daily chart. Still, big resistance from 162 up to 167.