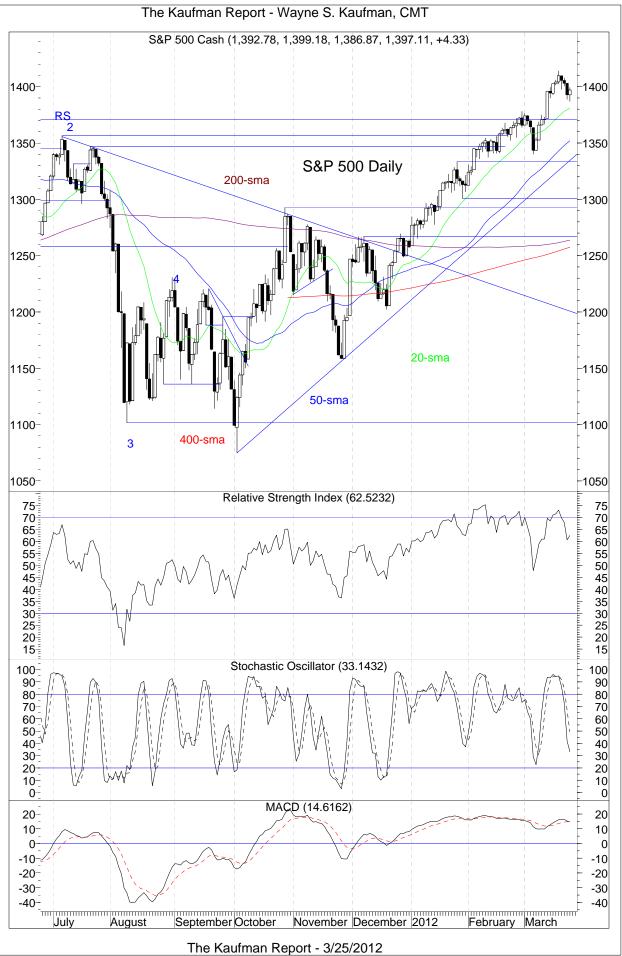

Daily momentum is mixed but close to negative. The stochastic is nearing oversold levels, so a tradable bounce should be coming soon.

The worst weekly loss for the S&P 500, down 0.50%, since the last week of December, which dropped 0.61%. A spinning top candle was printed on the weekly chart, a sign of indecision.

Weekly momentum is starting to turn negative but not yet decisively so.

The S&P 500 has broken decisively above the May 2011 resistance.

Monthly momentum remains positive although the stochastic is in the overbought zone. Their is a negative divergence on the RSI.