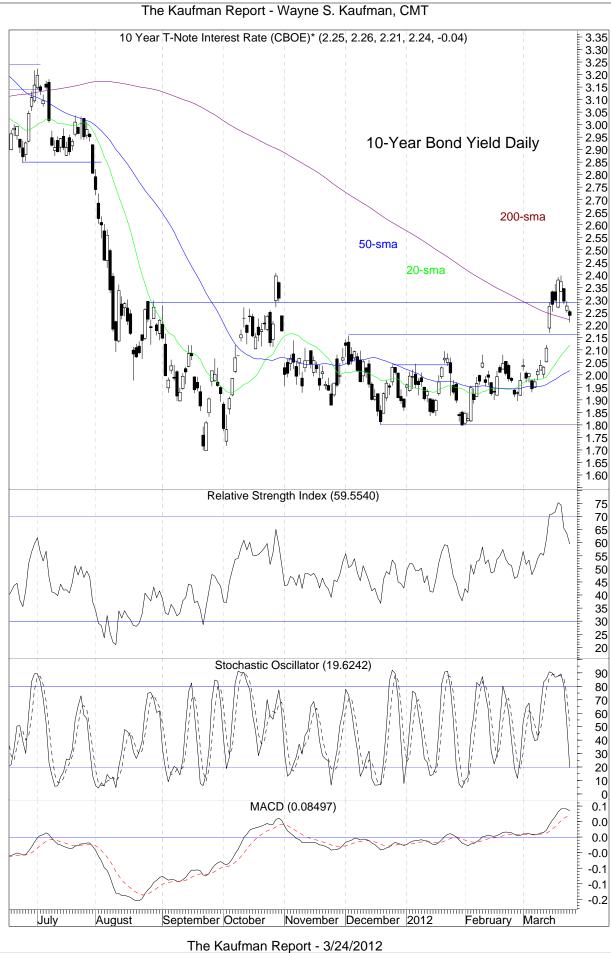

Earnings metrics have been moving sideways. In a few weeks we will enter first quarter earnings season, so hopefully these numbers start to move higher.

10-year bond yields broke out of a multimonth range and challenged their October highs before falling back to the down-sloping 200-sma.

Daily momentum is mostly negative.

The weekly chart of 10-year bond yields printed a bearish shooting star candle.

Weekly momentum is mixed.

Monthly momentum is mostly positive with the indicators at low levels and the MACD nearing a positive crossover.