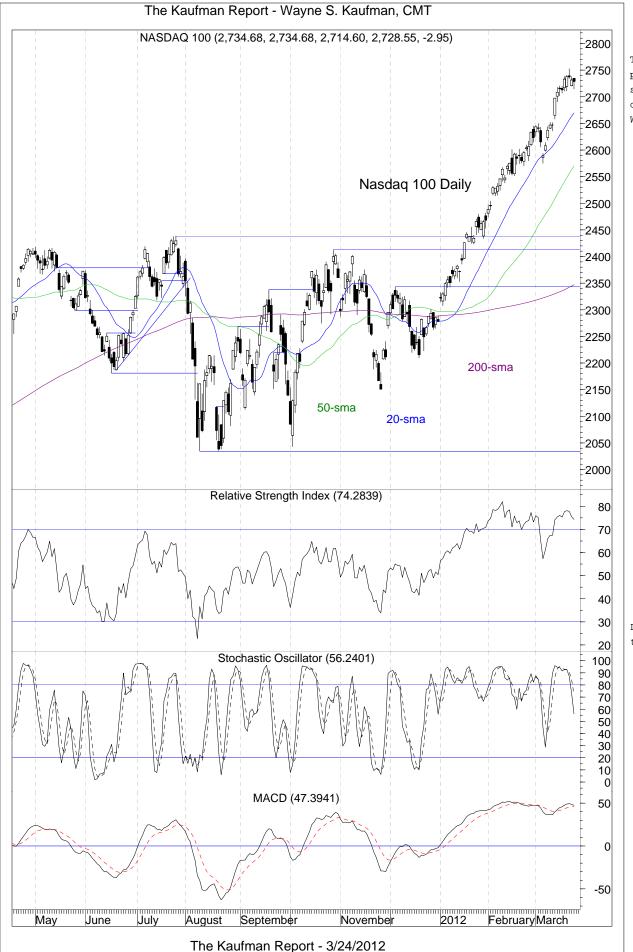

The Nasdaq 100 printed a bearish shooting star candle on the daily chart Wednesday.

Daily momentum is turning negative.

March isn't over yet but there is a possible bearish shooting star candle developing on the monthly chart.