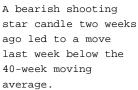

Weekly momentum is mostly negative.

The Dollar Index is trying to hang on to its 3-month moving

Monthly momentum is

Weekly momentum is mostly positive.

The Euro printed a hammer on its monthly chart in January. Hammers are bottoming candles. There is support in the 129 area.