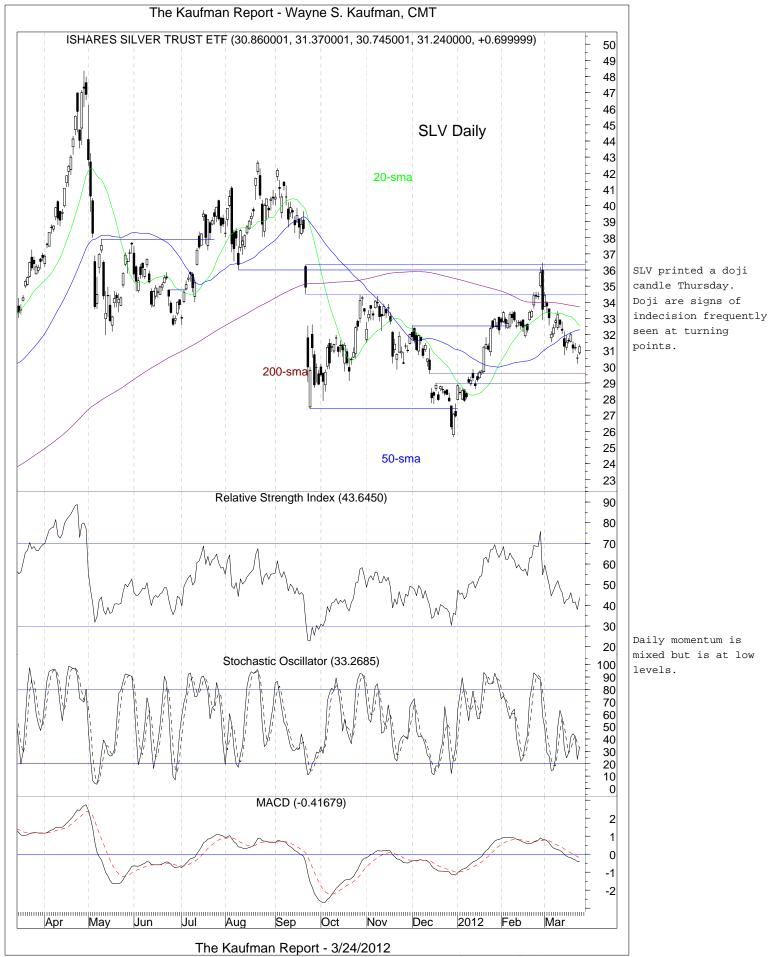

### Indexes, Sectors, and Industry Groups

5/2/2011

412.52

10/4/2011

599.69

|                                                                                                                                                                                                                                                                                                                                                                                                                                                                                                | Price                                                                                                                                                                                                         | Daily                                                                                                                                                                                  | WTD                                                                                                                                                                                                    | 5-Days                                                                                                                                                                                                           | MTD                                                                                                                                                                                           | QTD                                                                                                                                                                                                   | YTD                                                                                                                                                                               | 52H                                                                                                                                                                                                            | High Dt                                                                                                                                                                                                                              | 52L                                                                                                                                                                                                           | Low Dt                                                                                                                                                                                                |  |
|------------------------------------------------------------------------------------------------------------------------------------------------------------------------------------------------------------------------------------------------------------------------------------------------------------------------------------------------------------------------------------------------------------------------------------------------------------------------------------------------|---------------------------------------------------------------------------------------------------------------------------------------------------------------------------------------------------------------|----------------------------------------------------------------------------------------------------------------------------------------------------------------------------------------|--------------------------------------------------------------------------------------------------------------------------------------------------------------------------------------------------------|------------------------------------------------------------------------------------------------------------------------------------------------------------------------------------------------------------------|-----------------------------------------------------------------------------------------------------------------------------------------------------------------------------------------------|-------------------------------------------------------------------------------------------------------------------------------------------------------------------------------------------------------|-----------------------------------------------------------------------------------------------------------------------------------------------------------------------------------|----------------------------------------------------------------------------------------------------------------------------------------------------------------------------------------------------------------|--------------------------------------------------------------------------------------------------------------------------------------------------------------------------------------------------------------------------------------|---------------------------------------------------------------------------------------------------------------------------------------------------------------------------------------------------------------|-------------------------------------------------------------------------------------------------------------------------------------------------------------------------------------------------------|--|
| Nasdaq 100                                                                                                                                                                                                                                                                                                                                                                                                                                                                                     | 2728.55                                                                                                                                                                                                       | -0.11%                                                                                                                                                                                 | 0.58%                                                                                                                                                                                                  | 0.58%                                                                                                                                                                                                            | 4.02%                                                                                                                                                                                         | 19.79%                                                                                                                                                                                                | 19.79%                                                                                                                                                                            | 2752.46                                                                                                                                                                                                        | 3/21/2012                                                                                                                                                                                                                            | 2034.92                                                                                                                                                                                                       | 8/9/2011                                                                                                                                                                                              |  |
| Nasdag Composite                                                                                                                                                                                                                                                                                                                                                                                                                                                                               | 3067.92                                                                                                                                                                                                       | 0.15%                                                                                                                                                                                  | 0.41%                                                                                                                                                                                                  | 0.41%                                                                                                                                                                                                            | 3.41%                                                                                                                                                                                         | 17.76%                                                                                                                                                                                                | 17.76%                                                                                                                                                                            | 3090.08                                                                                                                                                                                                        | 3/21/2012                                                                                                                                                                                                                            | 2298.89                                                                                                                                                                                                       | 10/4/2011                                                                                                                                                                                             |  |
| S&P Smallcap 600                                                                                                                                                                                                                                                                                                                                                                                                                                                                               | 461.91                                                                                                                                                                                                        | 0.98%                                                                                                                                                                                  | 0.03%                                                                                                                                                                                                  | 0.03%                                                                                                                                                                                                            | 2.41%                                                                                                                                                                                         | 11.28%                                                                                                                                                                                                | 11.28%                                                                                                                                                                            | 469.09                                                                                                                                                                                                         | 3/19/2012                                                                                                                                                                                                                            | 334.10                                                                                                                                                                                                        | 10/4/2011                                                                                                                                                                                             |  |
| S&P 500                                                                                                                                                                                                                                                                                                                                                                                                                                                                                        | 1397.11                                                                                                                                                                                                       | 0.31%                                                                                                                                                                                  | -0.50%                                                                                                                                                                                                 | -0.50%                                                                                                                                                                                                           | 2.30%                                                                                                                                                                                         | 11.09%                                                                                                                                                                                                | 11.09%                                                                                                                                                                            | 1414.00                                                                                                                                                                                                        | 3/19/2012                                                                                                                                                                                                                            | 1074.77                                                                                                                                                                                                       | 10/4/2011                                                                                                                                                                                             |  |
| S&P 1500                                                                                                                                                                                                                                                                                                                                                                                                                                                                                       | 322.70                                                                                                                                                                                                        | 0.36%                                                                                                                                                                                  | -0.52%                                                                                                                                                                                                 | -0.52%                                                                                                                                                                                                           | 2.23%                                                                                                                                                                                         | 11.23%                                                                                                                                                                                                | 11.23%                                                                                                                                                                            | 326.77                                                                                                                                                                                                         | 3/19/2012                                                                                                                                                                                                                            | 247.50                                                                                                                                                                                                        | 10/4/2011                                                                                                                                                                                             |  |
| S&P Midcap 400                                                                                                                                                                                                                                                                                                                                                                                                                                                                                 | 990.14                                                                                                                                                                                                        | 0.53%                                                                                                                                                                                  | -1.06%                                                                                                                                                                                                 | -1.06%                                                                                                                                                                                                           | 1.31%                                                                                                                                                                                         | 12.62%                                                                                                                                                                                                | 12.62%                                                                                                                                                                            | 1018.65                                                                                                                                                                                                        | 5/2/2011                                                                                                                                                                                                                             | 731.62                                                                                                                                                                                                        | 10/4/2011                                                                                                                                                                                             |  |
| NYSE Composite                                                                                                                                                                                                                                                                                                                                                                                                                                                                                 | 8178.90                                                                                                                                                                                                       | 0.46%                                                                                                                                                                                  | -1.11%                                                                                                                                                                                                 | -1.11%                                                                                                                                                                                                           | 0.81%                                                                                                                                                                                         | 9.39%                                                                                                                                                                                                 | 9.39%                                                                                                                                                                             | 8718.25                                                                                                                                                                                                        | 5/2/2011                                                                                                                                                                                                                             | 6414.89                                                                                                                                                                                                       | 10/4/2011                                                                                                                                                                                             |  |
| Dow Jones Industrials                                                                                                                                                                                                                                                                                                                                                                                                                                                                          | 13080.73                                                                                                                                                                                                      | 0.27%                                                                                                                                                                                  | -1.15%                                                                                                                                                                                                 | -1.15%                                                                                                                                                                                                           | 0.99%                                                                                                                                                                                         | 7.06%                                                                                                                                                                                                 | 7.06%                                                                                                                                                                             | 13289.08                                                                                                                                                                                                       | 3/16/2012                                                                                                                                                                                                                            | 10404.49                                                                                                                                                                                                      | 10/4/2011                                                                                                                                                                                             |  |
| Bank of New York Mellon ADR                                                                                                                                                                                                                                                                                                                                                                                                                                                                    | 130.89                                                                                                                                                                                                        | 0.34%                                                                                                                                                                                  | -1.59%                                                                                                                                                                                                 | -1.59%                                                                                                                                                                                                           | -0.86%                                                                                                                                                                                        | 9.43%                                                                                                                                                                                                 | 9.43%                                                                                                                                                                             | 151.73                                                                                                                                                                                                         | 5/2/2011                                                                                                                                                                                                                             | 106.98                                                                                                                                                                                                        | 10/4/2011                                                                                                                                                                                             |  |
| Dow Jones Transportation                                                                                                                                                                                                                                                                                                                                                                                                                                                                       | 5217.82                                                                                                                                                                                                       | -0.06%                                                                                                                                                                                 | -2.49%                                                                                                                                                                                                 | -2.49%                                                                                                                                                                                                           | 1.25%                                                                                                                                                                                         | 3.95%                                                                                                                                                                                                 | 3.95%                                                                                                                                                                             | 5627.85                                                                                                                                                                                                        | 7/7/2011                                                                                                                                                                                                                             | 3950.66                                                                                                                                                                                                       | 10/4/2011                                                                                                                                                                                             |  |
|                                                                                                                                                                                                                                                                                                                                                                                                                                                                                                |                                                                                                                                                                                                               |                                                                                                                                                                                        |                                                                                                                                                                                                        |                                                                                                                                                                                                                  |                                                                                                                                                                                               |                                                                                                                                                                                                       |                                                                                                                                                                                   |                                                                                                                                                                                                                |                                                                                                                                                                                                                                      |                                                                                                                                                                                                               |                                                                                                                                                                                                       |  |
|                                                                                                                                                                                                                                                                                                                                                                                                                                                                                                | Price                                                                                                                                                                                                         | Daily                                                                                                                                                                                  | WTD                                                                                                                                                                                                    | 5-Days                                                                                                                                                                                                           | MTD                                                                                                                                                                                           | QTD                                                                                                                                                                                                   | YTD                                                                                                                                                                               | 52H                                                                                                                                                                                                            | High Dt                                                                                                                                                                                                                              | 52L                                                                                                                                                                                                           | Low Dt                                                                                                                                                                                                |  |
| Consumer Discretionary                                                                                                                                                                                                                                                                                                                                                                                                                                                                         | 353.19                                                                                                                                                                                                        | 0.12%                                                                                                                                                                                  | 0.65%                                                                                                                                                                                                  | 0.65%                                                                                                                                                                                                            | 3.46%                                                                                                                                                                                         | 14.46%                                                                                                                                                                                                | 14.46%                                                                                                                                                                            | 354.77                                                                                                                                                                                                         | 3/21/2012                                                                                                                                                                                                                            | 261.24                                                                                                                                                                                                        | 10/4/2011                                                                                                                                                                                             |  |
| Consumer Staples                                                                                                                                                                                                                                                                                                                                                                                                                                                                               | 347.85                                                                                                                                                                                                        | 0.12%                                                                                                                                                                                  | 0.54%                                                                                                                                                                                                  | 0.54%                                                                                                                                                                                                            | 1.95%                                                                                                                                                                                         | 3.67%                                                                                                                                                                                                 | 3.67%                                                                                                                                                                             | 348.22                                                                                                                                                                                                         | 3/23/2012                                                                                                                                                                                                                            | 290.40                                                                                                                                                                                                        | 8/9/2011                                                                                                                                                                                              |  |
| Information Technology                                                                                                                                                                                                                                                                                                                                                                                                                                                                         | 491.77                                                                                                                                                                                                        | -0.02%                                                                                                                                                                                 | 0.27%                                                                                                                                                                                                  | 0.27%                                                                                                                                                                                                            | 4.01%                                                                                                                                                                                         | 19.97%                                                                                                                                                                                                | 19.97%                                                                                                                                                                            | 496.10                                                                                                                                                                                                         | 3/21/2012                                                                                                                                                                                                                            | 357.37                                                                                                                                                                                                        | 8/19/2011                                                                                                                                                                                             |  |
| Financials                                                                                                                                                                                                                                                                                                                                                                                                                                                                                     | 211.98                                                                                                                                                                                                        | 0.87%                                                                                                                                                                                  | 0.01%                                                                                                                                                                                                  | 0.01%                                                                                                                                                                                                            | 6.87%                                                                                                                                                                                         | 20.97%                                                                                                                                                                                                | 20.97%                                                                                                                                                                            | 225.46                                                                                                                                                                                                         | 4/7/2011                                                                                                                                                                                                                             | 147.48                                                                                                                                                                                                        | 10/4/2011                                                                                                                                                                                             |  |
| Telecom Services                                                                                                                                                                                                                                                                                                                                                                                                                                                                               | 132.58                                                                                                                                                                                                        | -0.56%                                                                                                                                                                                 | -0.42%                                                                                                                                                                                                 | -0.42%                                                                                                                                                                                                           | 2.50%                                                                                                                                                                                         | 2.13%                                                                                                                                                                                                 | 2.13%                                                                                                                                                                             | 136.43                                                                                                                                                                                                         | 5/31/2011                                                                                                                                                                                                                            | 113.74                                                                                                                                                                                                        | 8/9/2011                                                                                                                                                                                              |  |
| Utilities                                                                                                                                                                                                                                                                                                                                                                                                                                                                                      | 175.82                                                                                                                                                                                                        | 0.01%                                                                                                                                                                                  | -0.49%                                                                                                                                                                                                 | -0.49%                                                                                                                                                                                                           | -0.25%                                                                                                                                                                                        | -3.91%                                                                                                                                                                                                | -3.91%                                                                                                                                                                            | 184.46                                                                                                                                                                                                         | 12/30/2011                                                                                                                                                                                                                           | 149.11                                                                                                                                                                                                        | 8/9/2011                                                                                                                                                                                              |  |
| Health Care                                                                                                                                                                                                                                                                                                                                                                                                                                                                                    | 424.24                                                                                                                                                                                                        | 0.23%                                                                                                                                                                                  | -0.58%                                                                                                                                                                                                 | -0.58%                                                                                                                                                                                                           | 1.51%                                                                                                                                                                                         | 5.56%                                                                                                                                                                                                 | 5.56%                                                                                                                                                                             | 428.46                                                                                                                                                                                                         | 3/16/2012                                                                                                                                                                                                                            | 342.59                                                                                                                                                                                                        | 8/9/2011                                                                                                                                                                                              |  |
| Materials                                                                                                                                                                                                                                                                                                                                                                                                                                                                                      | 233.92                                                                                                                                                                                                        | 0.98%                                                                                                                                                                                  | -0.68%                                                                                                                                                                                                 | -0.68%                                                                                                                                                                                                           | 0.03%                                                                                                                                                                                         | 10.49%                                                                                                                                                                                                | 10.49%                                                                                                                                                                            | 256.93                                                                                                                                                                                                         | 4/6/2011                                                                                                                                                                                                                             | 174.61                                                                                                                                                                                                        | 10/4/2011                                                                                                                                                                                             |  |
| Industrials                                                                                                                                                                                                                                                                                                                                                                                                                                                                                    | 321.06                                                                                                                                                                                                        | 0.06%                                                                                                                                                                                  | -2.06%                                                                                                                                                                                                 | -2.06%                                                                                                                                                                                                           | 0.40%                                                                                                                                                                                         | 9.83%                                                                                                                                                                                                 | 9.83%                                                                                                                                                                             | 336.90                                                                                                                                                                                                         | 5/2/2011                                                                                                                                                                                                                             | 238.89                                                                                                                                                                                                        | 10/4/2011                                                                                                                                                                                             |  |
| Energy                                                                                                                                                                                                                                                                                                                                                                                                                                                                                         | 541.01                                                                                                                                                                                                        | 0.96%                                                                                                                                                                                  | -2.99%                                                                                                                                                                                                 | -2.99%                                                                                                                                                                                                           | -2.93%                                                                                                                                                                                        | 3.88%                                                                                                                                                                                                 | 3.88%                                                                                                                                                                             | 599.69                                                                                                                                                                                                         | 5/2/2011                                                                                                                                                                                                                             | 412.52                                                                                                                                                                                                        | 10/4/2011                                                                                                                                                                                             |  |
|                                                                                                                                                                                                                                                                                                                                                                                                                                                                                                |                                                                                                                                                                                                               |                                                                                                                                                                                        |                                                                                                                                                                                                        |                                                                                                                                                                                                                  |                                                                                                                                                                                               |                                                                                                                                                                                                       |                                                                                                                                                                                   |                                                                                                                                                                                                                |                                                                                                                                                                                                                                      |                                                                                                                                                                                                               |                                                                                                                                                                                                       |  |
|                                                                                                                                                                                                                                                                                                                                                                                                                                                                                                |                                                                                                                                                                                                               |                                                                                                                                                                                        |                                                                                                                                                                                                        |                                                                                                                                                                                                                  |                                                                                                                                                                                               |                                                                                                                                                                                                       |                                                                                                                                                                                   |                                                                                                                                                                                                                |                                                                                                                                                                                                                                      |                                                                                                                                                                                                               |                                                                                                                                                                                                       |  |
|                                                                                                                                                                                                                                                                                                                                                                                                                                                                                                | Price                                                                                                                                                                                                         | Daily                                                                                                                                                                                  | WTD                                                                                                                                                                                                    | 5-Days                                                                                                                                                                                                           | MTD                                                                                                                                                                                           | QTD                                                                                                                                                                                                   | YTD                                                                                                                                                                               | 52H                                                                                                                                                                                                            | High Dt                                                                                                                                                                                                                              | 52L                                                                                                                                                                                                           | Low Dt                                                                                                                                                                                                |  |
| Retailing                                                                                                                                                                                                                                                                                                                                                                                                                                                                                      | 616.90                                                                                                                                                                                                        | <b>Daily</b><br>0.05%                                                                                                                                                                  | <b>WTD</b><br>1.87%                                                                                                                                                                                    | <b>5-Days</b><br>1.87%                                                                                                                                                                                           | <b>MTD</b><br>6.24%                                                                                                                                                                           | <b>QTD</b><br>17.91%                                                                                                                                                                                  | <b>YTD</b><br>17.91%                                                                                                                                                              | <b>52H</b><br>618.60                                                                                                                                                                                           | High Dt<br>3/21/2012                                                                                                                                                                                                                 | <b>52L</b><br>458.07                                                                                                                                                                                          | Low Dt<br>8/9/2011                                                                                                                                                                                    |  |
| Technology Hardware & Equipmen                                                                                                                                                                                                                                                                                                                                                                                                                                                                 | 616.90<br>565.01                                                                                                                                                                                              | 0.05%<br>-0.11%                                                                                                                                                                        | 1.87%<br>1.09%                                                                                                                                                                                         | 1                                                                                                                                                                                                                | 6.24%<br>6.12%                                                                                                                                                                                | 17.91%<br>29.44%                                                                                                                                                                                      | 17.91%<br>29.44%                                                                                                                                                                  |                                                                                                                                                                                                                | 3/21/2012<br>3/21/2012                                                                                                                                                                                                               | 458.07<br>380.20                                                                                                                                                                                              | 8/9/2011<br>10/4/2011                                                                                                                                                                                 |  |
| -                                                                                                                                                                                                                                                                                                                                                                                                                                                                                              | 616.90                                                                                                                                                                                                        | 0.05%                                                                                                                                                                                  | 1.87%<br>1.09%<br>1.02%                                                                                                                                                                                | 1.87%                                                                                                                                                                                                            | 6.24%                                                                                                                                                                                         | 17.91%<br>29.44%<br>3.89%                                                                                                                                                                             | 17.91%<br>29.44%<br>3.89%                                                                                                                                                         | 618.60                                                                                                                                                                                                         | 3/21/2012<br>3/21/2012<br>3/23/2012                                                                                                                                                                                                  | 458.07                                                                                                                                                                                                        | 8/9/2011<br>10/4/2011<br>10/4/2011                                                                                                                                                                    |  |
| Technology Hardware & Equipmen                                                                                                                                                                                                                                                                                                                                                                                                                                                                 | 616.90<br>565.01<br>415.68<br>311.33                                                                                                                                                                          | 0.05%<br>-0.11%<br>0.12%<br>1.27%                                                                                                                                                      | 1.87%<br>1.09%<br>1.02%<br>0.94%                                                                                                                                                                       | 1.87%<br>1.09%                                                                                                                                                                                                   | 6.24%<br>6.12%                                                                                                                                                                                | 17.91%<br>29.44%                                                                                                                                                                                      | 17.91%<br>29.44%                                                                                                                                                                  | 618.60<br>573.19<br>416.35<br>354.02                                                                                                                                                                           | 3/21/2012<br>3/21/2012                                                                                                                                                                                                               | 458.07<br>380.20                                                                                                                                                                                              | 8/9/2011<br>10/4/2011                                                                                                                                                                                 |  |
| Technology Hardware & Equipmen<br>Food, Beverage & Tobacco                                                                                                                                                                                                                                                                                                                                                                                                                                     | 616.90<br>565.01<br>415.68                                                                                                                                                                                    | 0.05%<br>-0.11%<br>0.12%                                                                                                                                                               | 1.87%<br>1.09%<br>1.02%                                                                                                                                                                                | 1.87%<br>1.09%<br>1.02%                                                                                                                                                                                          | 6.24%<br>6.12%<br>2.32%                                                                                                                                                                       | 17.91%<br>29.44%<br>3.89%                                                                                                                                                                             | 17.91%<br>29.44%<br>3.89%                                                                                                                                                         | 618.60<br>573.19<br>416.35                                                                                                                                                                                     | 3/21/2012<br>3/21/2012<br>3/23/2012<br>4/7/2011<br>3/19/2012                                                                                                                                                                         | 458.07<br>380.20<br>348.53                                                                                                                                                                                    | 8/9/2011<br>10/4/2011<br>10/4/2011<br>10/4/2011<br>10/4/2011                                                                                                                                          |  |
| Technology Hardware & Equipmen<br>Food, Beverage & Tobacco<br>Diversified Financials                                                                                                                                                                                                                                                                                                                                                                                                           | 616.90<br>565.01<br>415.68<br>311.33                                                                                                                                                                          | 0.05%<br>-0.11%<br>0.12%<br>1.27%                                                                                                                                                      | 1.87%<br>1.09%<br>1.02%<br>0.94%                                                                                                                                                                       | 1.87%<br>1.09%<br>1.02%<br>0.94%                                                                                                                                                                                 | 6.24%<br>6.12%<br>2.32%<br>11.10%                                                                                                                                                             | 17.91%<br>29.44%<br>3.89%<br>34.40%                                                                                                                                                                   | 17.91%<br>29.44%<br>3.89%<br>34.40%                                                                                                                                               | 618.60<br>573.19<br>416.35<br>354.02                                                                                                                                                                           | 3/21/2012<br>3/21/2012<br>3/23/2012<br>4/7/2011<br>3/19/2012<br>3/14/2012                                                                                                                                                            | 458.07<br>380.20<br>348.53<br>198.18                                                                                                                                                                          | 8/9/2011<br>10/4/2011<br>10/4/2011<br>10/4/2011<br>10/4/2011<br>8/9/2011                                                                                                                              |  |
| Technology Hardware & Equipmen<br>Food, Beverage & Tobacco<br>Diversified Financials<br>Media                                                                                                                                                                                                                                                                                                                                                                                                  | 616.90<br>565.01<br>415.68<br>311.33<br>243.92                                                                                                                                                                | 0.05%<br>-0.11%<br>0.12%<br>1.27%<br>0.78%                                                                                                                                             | 1.87%<br>1.09%<br>1.02%<br>0.94%<br>0.83%<br>0.29%<br>0.10%                                                                                                                                            | 1.87%<br>1.09%<br>1.02%<br>0.94%<br>0.83%                                                                                                                                                                        | 6.24%<br>6.12%<br>2.32%<br>11.10%<br>2.01%                                                                                                                                                    | 17.91%<br>29.44%<br>3.89%<br>34.40%<br>14.86%<br>2.02%<br>6.18%                                                                                                                                       | 17.91%<br>29.44%<br>3.89%<br>34.40%<br>14.86%                                                                                                                                     | 618.60<br>573.19<br>416.35<br>354.02<br>244.44                                                                                                                                                                 | 3/21/2012<br>3/21/2012<br>3/23/2012<br>4/7/2011<br>3/19/2012<br>3/14/2012<br>3/20/2012                                                                                                                                               | 458.07<br>380.20<br>348.53<br>198.18<br>173.60                                                                                                                                                                | 8/9/2011<br>10/4/2011<br>10/4/2011<br>10/4/2011<br>10/4/2011<br>8/9/2011<br>10/4/2011                                                                                                                 |  |
| Technology Hardware & Equipmen<br>Food, Beverage & Tobacco<br>Diversified Financials<br>Media<br>Household & Personal Products                                                                                                                                                                                                                                                                                                                                                                 | 616.90<br>565.01<br>415.68<br>311.33<br>243.92<br>408.01                                                                                                                                                      | 0.05%<br>-0.11%<br>0.12%<br>1.27%<br>0.78%<br>-0.16%                                                                                                                                   | 1.87%<br>1.09%<br>1.02%<br>0.94%<br>0.83%<br>0.29%                                                                                                                                                     | 1.87%<br>1.09%<br>1.02%<br>0.94%<br>0.83%<br>0.29%                                                                                                                                                               | 6.24%<br>6.12%<br>2.32%<br>11.10%<br>2.01%<br>0.77%                                                                                                                                           | 17.91%<br>29.44%<br>3.89%<br>34.40%<br>14.86%<br>2.02%                                                                                                                                                | 17.91%<br>29.44%<br>3.89%<br>34.40%<br>14.86%<br>2.02%                                                                                                                            | 618.60<br>573.19<br>416.35<br>354.02<br>244.44<br>409.69                                                                                                                                                       | 3/21/2012<br>3/21/2012<br>3/23/2012<br>4/7/2011<br>3/19/2012<br>3/14/2012<br>3/20/2012<br>3/19/2012                                                                                                                                  | 458.07<br>380.20<br>348.53<br>198.18<br>173.60<br>345.75                                                                                                                                                      | 8/9/2011<br>10/4/2011<br>10/4/2011<br>10/4/2011<br>8/9/2011<br>10/4/2011<br>8/19/2011                                                                                                                 |  |
| Technology Hardware & Equipmen<br>Food, Beverage & Tobacco<br>Diversified Financials<br>Media<br>Household & Personal Products<br>Consumer Services                                                                                                                                                                                                                                                                                                                                            | 616.90<br>565.01<br>415.68<br>311.33<br>243.92<br>408.01<br>577.66                                                                                                                                            | 0.05%<br>-0.11%<br>0.12%<br>1.27%<br>0.78%<br>-0.16%<br>-0.11%                                                                                                                         | 1.87%<br>1.09%<br>1.02%<br>0.94%<br>0.83%<br>0.29%<br>0.10%                                                                                                                                            | 1.87%<br>1.09%<br>1.02%<br>0.94%<br>0.83%<br>0.29%<br>0.10%                                                                                                                                                      | 6.24%<br>6.12%<br>2.32%<br>11.10%<br>2.01%<br>0.77%<br>2.97%                                                                                                                                  | 17.91%<br>29.44%<br>3.89%<br>34.40%<br>14.86%<br>2.02%<br>6.18%                                                                                                                                       | 17.91%<br>29.44%<br>3.89%<br>34.40%<br>14.86%<br>2.02%<br>6.18%                                                                                                                   | 618.60<br>573.19<br>416.35<br>354.02<br>244.44<br>409.69<br>581.48                                                                                                                                             | 3/21/2012<br>3/21/2012<br>3/23/2012<br>4/7/2011<br>3/19/2012<br>3/14/2012<br>3/20/2012<br>3/19/2012<br>3/19/2012<br>3/16/2012                                                                                                        | 458.07<br>380.20<br>348.53<br>198.18<br>173.60<br>345.75<br>446.24                                                                                                                                            | 8/9/2011<br>10/4/2011<br>10/4/2011<br>10/4/2011<br>10/4/2011<br>8/9/2011<br>8/19/2011<br>8/19/2011                                                                                                    |  |
| Technology Hardware & Equipmen<br>Food, Beverage & Tobacco<br>Diversified Financials<br>Media<br>Household & Personal Products<br>Consumer Services<br>Semiconductors & Equipment                                                                                                                                                                                                                                                                                                              | 616.90<br>565.01<br>415.68<br>311.33<br>243.92<br>408.01<br>577.66<br>383.73                                                                                                                                  | 0.05%<br>-0.11%<br>0.12%<br>1.27%<br>0.78%<br>-0.16%<br>-0.11%<br>-0.05%                                                                                                               | 1.87%<br>1.09%<br>1.02%<br>0.94%<br>0.83%<br>0.29%<br>0.10%<br>0.00%                                                                                                                                   | 1.87%<br>1.09%<br>1.02%<br>0.94%<br>0.83%<br>0.29%<br>0.10%<br>0.00%                                                                                                                                             | 6.24%<br>6.12%<br>2.32%<br>11.10%<br>2.01%<br>0.77%<br>2.97%<br>2.32%                                                                                                                         | 17.91%<br>29.44%<br>3.89%<br>34.40%<br>14.86%<br>2.02%<br>6.18%<br>15.33%                                                                                                                             | 17.91%<br>29.44%<br>3.89%<br>34.40%<br>14.86%<br>2.02%<br>6.18%<br>15.33%                                                                                                         | 618.60<br>573.19<br>416.35<br>354.02<br>244.44<br>409.69<br>581.48<br>387.42                                                                                                                                   | 3/21/2012<br>3/21/2012<br>3/23/2012<br>4/7/2011<br>3/19/2012<br>3/14/2012<br>3/20/2012<br>3/19/2012                                                                                                                                  | 458.07<br>380.20<br>348.53<br>198.18<br>173.60<br>345.75<br>446.24<br>285.81                                                                                                                                  | 8/9/2011<br>10/4/2011<br>10/4/2011<br>10/4/2011<br>8/9/2011<br>8/19/2011<br>8/19/2011<br>8/19/2011                                                                                                    |  |
| Technology Hardware & Equipmen<br>Food, Beverage & Tobacco<br>Diversified Financials<br>Media<br>Household & Personal Products<br>Consumer Services<br>Semiconductors & Equipment<br>Pharmaceuticals, Biotech & Life Sci<br>Software & Services<br>Telecom Services                                                                                                                                                                                                                            | 616.90<br>565.01<br>415.68<br>311.33<br>243.92<br>408.01<br>577.66<br>383.73<br>393.49<br>616.12<br>132.58                                                                                                    | 0.05%<br>-0.11%<br>0.12%<br>1.27%<br>0.78%<br>-0.16%<br>-0.11%<br>-0.05%<br>0.39%<br>0.06%<br>-0.56%                                                                                   | 1.87%<br>1.09%<br>1.02%<br>0.94%<br>0.83%<br>0.29%<br>0.10%<br>0.00%<br>-0.11%<br>-0.37%<br>-0.42%                                                                                                     | 1.87%<br>1.09%<br>1.02%<br>0.94%<br>0.83%<br>0.29%<br>0.10%<br>0.00%<br>-0.11%<br>-0.37%<br>-0.42%                                                                                                               | 6.24%<br>6.12%<br>2.32%<br>11.10%<br>2.01%<br>0.77%<br>2.97%<br>2.32%<br>1.88%<br>2.63%<br>2.50%                                                                                              | 17.91%<br>29.44%<br>3.89%<br>34.40%<br>14.86%<br>2.02%<br>6.18%<br>15.33%<br>3.43%<br>13.75%<br>2.13%                                                                                                 | 17.91%<br>29.44%<br>3.89%<br>34.40%<br>14.86%<br>2.02%<br>6.18%<br>15.33%<br>3.43%<br>13.75%<br>2.13%                                                                             | 618.60<br>573.19<br>416.35<br>354.02<br>244.44<br>409.69<br>581.48<br>387.42<br>396.16<br>620.90<br>136.43                                                                                                     | 3/21/2012<br>3/21/2012<br>3/23/2012<br>4/7/2011<br>3/19/2012<br>3/14/2012<br>3/19/2012<br>3/19/2012<br>3/16/2012<br>3/19/2012<br>5/31/2011                                                                                           | 458.07<br>380.20<br>348.53<br>198.18<br>173.60<br>345.75<br>446.24<br>285.81<br>315.10                                                                                                                        | 8/9/2011<br>10/4/2011<br>10/4/2011<br>10/4/2011<br>8/9/2011<br>8/19/2011<br>8/19/2011<br>8/19/2011<br>8/19/2011                                                                                       |  |
| Technology Hardware & Equipmen<br>Food, Beverage & Tobacco<br>Diversified Financials<br>Media<br>Household & Personal Products<br>Consumer Services<br>Semiconductors & Equipment<br>Pharmaceuticals, Biotech & Life Sci<br>Software & Services<br>Telecom Services<br>Utilities                                                                                                                                                                                                               | 616.90<br>565.01<br>415.68<br>311.33<br>243.92<br>408.01<br>577.66<br>383.73<br>393.49<br>616.12                                                                                                              | 0.05%<br>-0.11%<br>0.12%<br>1.27%<br>0.78%<br>-0.16%<br>-0.11%<br>-0.05%<br>0.39%<br>0.06%                                                                                             | 1.87%<br>1.09%<br>1.02%<br>0.94%<br>0.83%<br>0.29%<br>0.10%<br>0.00%<br>-0.11%<br>-0.37%                                                                                                               | 1.87%<br>1.09%<br>1.02%<br>0.94%<br>0.83%<br>0.29%<br>0.10%<br>0.00%<br>-0.11%<br>-0.37%                                                                                                                         | 6.24%<br>6.12%<br>2.32%<br>11.10%<br>2.01%<br>0.77%<br>2.97%<br>2.32%<br>1.88%<br>2.63%                                                                                                       | 17.91%<br>29.44%<br>3.89%<br>34.40%<br>14.86%<br>2.02%<br>6.18%<br>15.33%<br>3.43%<br>13.75%                                                                                                          | 17.91%<br>29.44%<br>3.89%<br>34.40%<br>14.86%<br>2.02%<br>6.18%<br>15.33%<br>3.43%<br>13.75%                                                                                      | 618.60<br>573.19<br>416.35<br>354.02<br>244.44<br>409.69<br>581.48<br>387.42<br>396.16<br>620.90<br>136.43                                                                                                     | 3/21/2012<br>3/21/2012<br>3/23/2012<br>4/7/2011<br>3/19/2012<br>3/14/2012<br>3/19/2012<br>3/19/2012<br>3/19/2012<br>5/31/2011<br>12/30/2011                                                                                          | 458.07<br>380.20<br>348.53<br>198.18<br>173.60<br>345.75<br>446.24<br>285.81<br>315.10<br>469.23                                                                                                              | 8/9/2011<br>10/4/2011<br>10/4/2011<br>10/4/2011<br>8/9/2011<br>8/9/2011<br>8/19/2011<br>8/19/2011<br>8/19/2011<br>8/9/2011                                                                            |  |
| Technology Hardware & Equipmen<br>Food, Beverage & Tobacco<br>Diversified Financials<br>Media<br>Household & Personal Products<br>Consumer Services<br>Semiconductors & Equipment<br>Pharmaceuticals, Biotech & Life Sci<br>Software & Services<br>Telecom Services                                                                                                                                                                                                                            | 616.90<br>565.01<br>415.68<br>311.33<br>243.92<br>408.01<br>577.66<br>383.73<br>393.49<br>616.12<br>132.58                                                                                                    | 0.05%<br>-0.11%<br>0.12%<br>1.27%<br>0.78%<br>-0.16%<br>-0.11%<br>-0.05%<br>0.39%<br>0.06%<br>-0.56%                                                                                   | 1.87%<br>1.09%<br>1.02%<br>0.94%<br>0.83%<br>0.29%<br>0.10%<br>0.00%<br>-0.11%<br>-0.37%<br>-0.42%                                                                                                     | 1.87%<br>1.09%<br>1.02%<br>0.94%<br>0.83%<br>0.29%<br>0.10%<br>0.00%<br>-0.11%<br>-0.37%<br>-0.42%                                                                                                               | 6.24%<br>6.12%<br>2.32%<br>11.10%<br>2.01%<br>0.77%<br>2.97%<br>2.32%<br>1.88%<br>2.63%<br>2.50%                                                                                              | 17.91%<br>29.44%<br>3.89%<br>34.40%<br>14.86%<br>2.02%<br>6.18%<br>15.33%<br>3.43%<br>13.75%<br>2.13%                                                                                                 | 17.91%<br>29.44%<br>3.89%<br>34.40%<br>14.86%<br>2.02%<br>6.18%<br>15.33%<br>3.43%<br>13.75%<br>2.13%                                                                             | 618.60<br>573.19<br>416.35<br>354.02<br>244.44<br>409.69<br>581.48<br>387.42<br>396.16<br>620.90<br>136.43                                                                                                     | 3/21/2012<br>3/23/2012<br>3/23/2012<br>4/7/2011<br>3/19/2012<br>3/14/2012<br>3/19/2012<br>3/19/2012<br>3/19/2012<br>5/31/2011<br>12/30/2011<br>3/16/2012                                                                             | 458.07<br>380.20<br>348.53<br>198.18<br>173.60<br>345.75<br>446.24<br>285.81<br>315.10<br>469.23<br>113.74                                                                                                    | 8/9/2011<br>10/4/2011<br>10/4/2011<br>10/4/2011<br>8/9/2011<br>8/19/2011<br>8/19/2011<br>8/19/2011<br>8/9/2011<br>8/9/2011<br>8/9/2011                                                                |  |
| Technology Hardware & Equipmen<br>Food, Beverage & Tobacco<br>Diversified Financials<br>Media<br>Household & Personal Products<br>Consumer Services<br>Semiconductors & Equipment<br>Pharmaceuticals, Biotech & Life Sci<br>Software & Services<br>Telecom Services<br>Utilities                                                                                                                                                                                                               | 616.90<br>565.01<br>415.68<br>311.33<br>243.92<br>408.01<br>577.66<br>383.73<br>393.49<br>616.12<br>132.58<br>175.82                                                                                          | 0.05%<br>-0.11%<br>0.12%<br>1.27%<br>0.78%<br>-0.16%<br>-0.11%<br>-0.05%<br>0.39%<br>0.06%<br>-0.56%<br>0.01%                                                                          | 1.87%<br>1.09%<br>0.94%<br>0.83%<br>0.29%<br>0.10%<br>0.00%<br>-0.11%<br>-0.37%<br>-0.42%<br>-0.49%                                                                                                    | 1.87%<br>1.09%<br>1.02%<br>0.94%<br>0.83%<br>0.29%<br>0.10%<br>0.00%<br>-0.11%<br>-0.37%<br>-0.42%<br>-0.49%                                                                                                     | 6.24%<br>6.12%<br>2.32%<br>11.10%<br>2.01%<br>0.77%<br>2.97%<br>2.32%<br>1.88%<br>2.63%<br>2.50%<br>-0.25%                                                                                    | 17.91%<br>29.44%<br>3.89%<br>34.40%<br>14.86%<br>2.02%<br>6.18%<br>15.33%<br>3.43%<br>13.75%<br>2.13%<br>-3.91%                                                                                       | 17.91%<br>29.44%<br>3.89%<br>34.40%<br>14.86%<br>2.02%<br>6.18%<br>15.33%<br>3.43%<br>13.75%<br>2.13%<br>-3.91%                                                                   | 618.60<br>573.19<br>416.35<br>354.02<br>244.44<br>409.69<br>581.48<br>387.42<br>396.16<br>620.90<br>136.43<br>184.46                                                                                           | 3/21/2012<br>3/21/2012<br>3/23/2012<br>4/7/2011<br>3/19/2012<br>3/14/2012<br>3/19/2012<br>3/19/2012<br>3/19/2012<br>5/31/2011<br>12/30/2011                                                                                          | 458.07<br>380.20<br>348.53<br>198.18<br>173.60<br>345.75<br>446.24<br>285.81<br>315.10<br>469.23<br>113.74<br>149.11                                                                                          | 8/9/2011<br>10/4/2011<br>10/4/2011<br>10/4/2011<br>8/9/2011<br>8/19/2011<br>8/19/2011<br>8/9/2011<br>8/9/2011<br>8/9/2011<br>8/9/2011<br>10/4/2011                                                    |  |
| Technology Hardware & Equipmen<br>Food, Beverage & Tobacco<br>Diversified Financials<br>Media<br>Household & Personal Products<br>Consumer Services<br>Semiconductors & Equipment<br>Pharmaceuticals, Biotech & Life Sci<br>Software & Services<br>Telecom Services<br>Utilities<br>Food & Staples Retailing<br>Real Estate<br>Insurance                                                                                                                                                       | 616.90<br>565.01<br>415.68<br>311.33<br>243.92<br>408.01<br>577.66<br>383.73<br>393.49<br>616.12<br>132.58<br>175.82<br>221.36<br>140.07<br>187.22                                                            | 0.05%<br>-0.11%<br>0.12%<br>1.27%<br>0.78%<br>-0.16%<br>-0.11%<br>-0.05%<br>0.39%<br>0.06%<br>-0.56%<br>0.01%<br>0.41%<br>0.48%<br>0.57%                                               | 1.87%<br>1.09%<br>1.02%<br>0.94%<br>0.83%<br>0.29%<br>0.10%<br>0.00%<br>-0.11%<br>-0.37%<br>-0.42%<br>-0.49%<br>-0.49%<br>-0.55%<br>-0.62%                                                             | 1.87%<br>1.09%<br>1.02%<br>0.94%<br>0.83%<br>0.29%<br>0.10%<br>0.00%<br>-0.11%<br>-0.37%<br>-0.42%<br>-0.49%<br>-0.49%<br>-0.55%<br>-0.62%                                                                       | 6.24%<br>6.12%<br>2.32%<br>11.10%<br>2.01%<br>0.77%<br>2.97%<br>2.32%<br>1.88%<br>2.63%<br>2.63%<br>2.50%<br>-0.25%<br>2.14%<br>3.19%<br>1.89%                                                | 17.91%<br>29.44%<br>3.89%<br>34.40%<br>14.86%<br>2.02%<br>6.18%<br>15.33%<br>3.43%<br>13.75%<br>2.13%<br>-3.91%<br>4.78%<br>7.63%<br>10.02%                                                           | 17.91%<br>29.44%<br>3.89%<br>34.40%<br>14.86%<br>2.02%<br>6.18%<br>15.33%<br>3.43%<br>13.75%<br>2.13%<br>-3.91%<br>4.78%<br>7.63%<br>10.02%                                       | 618.60<br>573.19<br>416.35<br>354.02<br>244.44<br>409.69<br>581.48<br>387.42<br>396.16<br>620.90<br>136.43<br>184.46<br>223.31<br>142.53<br>199.66                                                             | 3/21/2012<br>3/21/2012<br>3/23/2012<br>4/7/2011<br>3/19/2012<br>3/14/2012<br>3/19/2012<br>3/19/2012<br>3/19/2012<br>5/31/2011<br>12/30/2011<br>3/16/2012<br>3/19/2012<br>3/19/2012                                                   | 458.07<br>380.20<br>348.53<br>198.18<br>173.60<br>345.75<br>446.24<br>285.81<br>315.10<br>469.23<br>113.74<br>149.11<br>178.65<br>105.72<br>143.99                                                            | 8/9/2011<br>10/4/2011<br>10/4/2011<br>10/4/2011<br>8/9/2011<br>8/19/2011<br>8/19/2011<br>8/19/2011<br>8/9/2011<br>8/9/2011<br>8/9/2011<br>10/4/2011<br>9/22/2011                                      |  |
| Technology Hardware & Equipmen<br>Food, Beverage & Tobacco<br>Diversified Financials<br>Media<br>Household & Personal Products<br>Consumer Services<br>Semiconductors & Equipment<br>Pharmaceuticals, Biotech & Life Sci<br>Software & Services<br>Telecom Services<br>Utilities<br>Food & Staples Retailing<br>Real Estate<br>Insurance<br>Materials                                                                                                                                          | 616.90<br>565.01<br>415.68<br>311.33<br>243.92<br>408.01<br>577.66<br>383.73<br>393.49<br>616.12<br>132.58<br>175.82<br>221.36<br>140.07                                                                      | 0.05%<br>-0.11%<br>0.12%<br>1.27%<br>0.78%<br>-0.16%<br>-0.11%<br>-0.05%<br>0.39%<br>0.06%<br>-0.56%<br>0.01%<br>0.41%<br>0.48%<br>0.57%<br>0.98%                                      | 1.87%<br>1.09%<br>1.02%<br>0.94%<br>0.83%<br>0.29%<br>0.10%<br>0.00%<br>-0.11%<br>-0.37%<br>-0.42%<br>-0.49%<br>-0.49%<br>-0.55%<br>-0.62%<br>-0.68%                                                   | 1.87%<br>1.09%<br>1.02%<br>0.94%<br>0.83%<br>0.29%<br>0.10%<br>0.00%<br>-0.11%<br>-0.37%<br>-0.42%<br>-0.49%<br>-0.49%<br>-0.55%<br>-0.62%<br>-0.68%                                                             | 6.24%<br>6.12%<br>2.32%<br>11.10%<br>2.01%<br>0.77%<br>2.97%<br>2.32%<br>1.88%<br>2.63%<br>2.50%<br>-0.25%<br>2.14%<br>3.19%<br>1.89%<br>0.03%                                                | 17.91%<br>29.44%<br>3.89%<br>34.40%<br>14.86%<br>2.02%<br>6.18%<br>15.33%<br>3.43%<br>13.75%<br>2.13%<br>-3.91%<br>4.78%<br>7.63%<br>10.02%<br>10.49%                                                 | 17.91%<br>29.44%<br>3.89%<br>34.40%<br>14.86%<br>2.02%<br>6.18%<br>15.33%<br>3.43%<br>13.75%<br>2.13%<br>-3.91%<br>4.78%<br>7.63%<br>10.02%<br>10.49%                             | 618.60<br>573.19<br>416.35<br>354.02<br>244.44<br>409.69<br>581.48<br>387.42<br>396.16<br>620.90<br>136.43<br>184.46<br>223.31<br>142.53<br>199.66<br>256.93                                                   | 3/21/2012<br>3/23/2012<br>3/23/2012<br>3/19/2012<br>3/14/2012<br>3/14/2012<br>3/19/2012<br>3/19/2012<br>5/31/2011<br>12/30/2011<br>3/16/2012<br>3/19/2012<br>3/19/2012<br>5/2/2011<br>4/6/2011                                       | 458.07<br>380.20<br>348.53<br>198.18<br>173.60<br>345.75<br>446.24<br>285.81<br>315.10<br>469.23<br>113.74<br>149.11<br>178.65<br>105.72                                                                      | 8/9/2011<br>10/4/2011<br>10/4/2011<br>10/4/2011<br>8/9/2011<br>8/19/2011<br>8/19/2011<br>8/9/2011<br>8/9/2011<br>8/9/2011<br>8/9/2011<br>10/4/2011<br>9/22/2011<br>10/4/2011                          |  |
| Technology Hardware & Equipmen<br>Food, Beverage & Tobacco<br>Diversified Financials<br>Media<br>Household & Personal Products<br>Consumer Services<br>Semiconductors & Equipment<br>Pharmaceuticals, Biotech & Life Sci<br>Software & Services<br>Telecom Services<br>Utilities<br>Food & Staples Retailing<br>Real Estate<br>Insurance<br>Materials<br>Banks                                                                                                                                 | 616.90<br>565.01<br>415.68<br>311.33<br>243.92<br>408.01<br>577.66<br>383.73<br>393.49<br>616.12<br>132.58<br>175.82<br>221.36<br>140.07<br>187.22<br>233.92<br>156.01                                        | 0.05%<br>-0.11%<br>0.12%<br>1.27%<br>0.78%<br>-0.16%<br>-0.11%<br>-0.05%<br>0.39%<br>0.06%<br>-0.56%<br>0.01%<br>0.41%<br>0.48%<br>0.57%<br>0.98%<br>0.64%                             | 1.87%<br>1.09%<br>0.94%<br>0.83%<br>0.29%<br>0.10%<br>0.00%<br>-0.11%<br>-0.37%<br>-0.42%<br>-0.42%<br>-0.49%<br>-0.55%<br>-0.62%<br>-0.68%<br>-0.68%                                                  | 1.87%<br>1.09%<br>1.02%<br>0.94%<br>0.83%<br>0.29%<br>0.10%<br>0.00%<br>-0.11%<br>-0.37%<br>-0.42%<br>-0.42%<br>-0.49%<br>-0.49%<br>-0.55%<br>-0.62%<br>-0.68%<br>-0.84%                                         | 6.24%<br>6.12%<br>2.32%<br>11.10%<br>2.01%<br>0.77%<br>2.97%<br>2.32%<br>1.88%<br>2.63%<br>2.50%<br>-0.25%<br>2.14%<br>3.19%<br>1.89%<br>0.03%<br>6.93%                                       | 17.91%<br>29.44%<br>3.89%<br>34.40%<br>14.86%<br>2.02%<br>6.18%<br>15.33%<br>3.43%<br>13.75%<br>2.13%<br>-3.91%<br>4.78%<br>7.63%<br>10.02%<br>10.49%<br>19.53%                                       | 17.91%<br>29.44%<br>3.89%<br>34.40%<br>14.86%<br>2.02%<br>6.18%<br>15.33%<br>3.43%<br>13.75%<br>2.13%<br>-3.91%<br>4.78%<br>7.63%<br>10.02%<br>10.49%                             | 618.60<br>573.19<br>416.35<br>354.02<br>244.44<br>409.69<br>581.48<br>387.42<br>396.16<br>620.90<br>136.43<br>184.46<br>223.31<br>142.53<br>199.66<br>256.93<br>160.22                                         | 3/21/2012<br>3/21/2012<br>3/23/2012<br>3/19/2012<br>3/14/2012<br>3/14/2012<br>3/19/2012<br>3/19/2012<br>3/19/2012<br>3/19/2012<br>3/19/2012<br>3/19/2012<br>5/2/2011<br>4/6/2011<br>3/19/2012                                        | 458.07<br>380.20<br>348.53<br>198.18<br>173.60<br>345.75<br>446.24<br>285.81<br>315.10<br>469.23<br>113.74<br>149.11<br>178.65<br>105.72<br>143.99<br>174.61<br>104.66                                        | 8/9/2011<br>10/4/2011<br>10/4/2011<br>10/4/2011<br>8/9/2011<br>8/9/2011<br>8/9/2011<br>8/9/2011<br>8/9/2011<br>8/9/2011<br>8/9/2011<br>10/4/2011<br>9/22/2011<br>10/4/2011<br>8/23/2011               |  |
| Technology Hardware & Equipmen<br>Food, Beverage & Tobacco<br>Diversified Financials<br>Media<br>Household & Personal Products<br>Consumer Services<br>Semiconductors & Equipment<br>Pharmaceuticals, Biotech & Life Sci<br>Software & Services<br>Telecom Services<br>Utilities<br>Food & Staples Retailing<br>Real Estate<br>Insurance<br>Materials<br>Banks<br>Commercial & Professional Service                                                                                            | 616.90<br>565.01<br>415.68<br>311.33<br>243.92<br>408.01<br>577.66<br>383.73<br>393.49<br>616.12<br>132.58<br>175.82<br>221.36<br>140.07<br>187.22<br>233.92<br>156.01<br>143.71                              | 0.05%<br>-0.11%<br>0.12%<br>1.27%<br>0.78%<br>-0.16%<br>-0.11%<br>-0.05%<br>0.39%<br>0.06%<br>-0.56%<br>0.01%<br>0.41%<br>0.41%<br>0.48%<br>0.57%<br>0.98%<br>0.64%<br>-0.10%          | 1.87%<br>1.09%<br>1.02%<br>0.94%<br>0.83%<br>0.29%<br>0.10%<br>0.00%<br>-0.11%<br>-0.37%<br>-0.42%<br>-0.49%<br>-0.49%<br>-0.55%<br>-0.62%<br>-0.68%<br>-0.84%<br>-1.15%                               | 1.87%<br>1.09%<br>1.02%<br>0.94%<br>0.83%<br>0.29%<br>0.10%<br>0.00%<br>-0.11%<br>-0.37%<br>-0.42%<br>-0.49%<br>-0.49%<br>-0.55%<br>-0.62%<br>-0.68%<br>-0.84%<br>-1.15%                                         | 6.24%<br>6.12%<br>2.32%<br>11.10%<br>2.01%<br>0.77%<br>2.32%<br>1.88%<br>2.63%<br>2.63%<br>2.50%<br>-0.25%<br>2.14%<br>3.19%<br>1.89%<br>0.03%<br>6.93%<br>-0.38%                             | 17.91%<br>29.44%<br>3.89%<br>14.86%<br>2.02%<br>6.18%<br>15.33%<br>3.43%<br>13.75%<br>2.13%<br>4.78%<br>7.63%<br>10.02%<br>10.49%<br>19.53%<br>5.66%                                                  | 17.91%<br>29.44%<br>3.89%<br>34.40%<br>14.86%<br>2.02%<br>6.18%<br>15.33%<br>3.43%<br>13.75%<br>2.13%<br>-3.91%<br>4.78%<br>7.63%<br>10.02%<br>10.49%<br>19.53%<br>5.66%          | 618.60<br>573.19<br>416.35<br>354.02<br>244.44<br>409.69<br>581.48<br>387.42<br>396.16<br>620.90<br>136.43<br>184.46<br>223.31<br>142.53<br>199.66<br>256.93<br>160.22<br>158.79                               | 3/21/2012<br>3/23/2012<br>3/23/2012<br>3/19/2012<br>3/19/2012<br>3/19/2012<br>3/19/2012<br>3/19/2012<br>3/19/2012<br>3/19/2012<br>3/19/2012<br>3/19/2012<br>5/2/2011<br>4/6/2011<br>3/19/2012<br>5/19/2012                           | 458.07<br>380.20<br>348.53<br>198.18<br>173.60<br>345.75<br>446.24<br>285.81<br>315.10<br>469.23<br>113.74<br>149.11<br>178.65<br>105.72<br>143.99<br>174.61<br>104.66<br>118.22                              | 8/9/2011<br>10/4/2011<br>10/4/2011<br>10/4/2011<br>8/9/2011<br>8/19/2011<br>8/19/2011<br>8/9/2011<br>8/9/2011<br>8/9/2011<br>10/4/2011<br>9/22/2011<br>10/4/2011<br>8/23/2011<br>8/9/2011             |  |
| Technology Hardware & Equipmen<br>Food, Beverage & Tobacco<br>Diversified Financials<br>Media<br>Household & Personal Products<br>Consumer Services<br>Semiconductors & Equipment<br>Pharmaceuticals, Biotech & Life Sci<br>Software & Services<br>Telecom Services<br>Utilities<br>Food & Staples Retailing<br>Real Estate<br>Insurance<br>Materials<br>Banks<br>Commercial & Professional Service<br>Health Care Equip & Services                                                            | 616.90<br>565.01<br>415.68<br>311.33<br>243.92<br>408.01<br>577.66<br>383.73<br>393.49<br>616.12<br>132.58<br>175.82<br>221.36<br>140.07<br>187.22<br>233.92<br>156.01<br>143.71<br>418.14                    | 0.05%<br>-0.11%<br>0.12%<br>1.27%<br>0.78%<br>-0.16%<br>-0.11%<br>-0.05%<br>0.39%<br>0.06%<br>-0.56%<br>0.01%<br>0.41%<br>0.48%<br>0.57%<br>0.98%<br>0.64%<br>-0.10%<br>-0.06%         | 1.87%<br>1.09%<br>1.02%<br>0.94%<br>0.83%<br>0.29%<br>0.10%<br>-0.10%<br>-0.37%<br>-0.42%<br>-0.42%<br>-0.49%<br>-0.49%<br>-0.55%<br>-0.62%<br>-0.68%<br>-0.68%<br>-0.84%<br>-1.15%<br>-1.46%          | 1.87%<br>1.09%<br>1.02%<br>0.94%<br>0.83%<br>0.29%<br>0.10%<br>0.00%<br>-0.11%<br>-0.37%<br>-0.42%<br>-0.42%<br>-0.49%<br>-0.49%<br>-0.55%<br>-0.62%<br>-0.68%<br>-0.84%<br>-1.15%<br>-1.46%                     | 6.24%<br>6.12%<br>2.32%<br>11.10%<br>2.01%<br>0.77%<br>2.97%<br>2.32%<br>1.88%<br>2.63%<br>2.50%<br>-0.25%<br>2.14%<br>3.19%<br>1.89%<br>0.03%<br>6.93%<br>-0.38%<br>0.83%                    | 17.91%<br>29.44%<br>3.89%<br>34.40%<br>14.86%<br>2.02%<br>6.18%<br>15.33%<br>3.43%<br>13.75%<br>2.13%<br>-3.91%<br>4.78%<br>7.63%<br>10.02%<br>10.49%<br>19.53%<br>5.66%<br>9.81%                     | 17.91%<br>29.44%<br>3.89%<br>34.40%<br>14.86%<br>2.02%<br>6.18%<br>15.33%<br>3.43%<br>13.75%<br>2.13%<br>-3.91%<br>4.78%<br>7.63%<br>10.02%<br>10.49%<br>19.53%<br>5.66%<br>9.81% | 618.60<br>573.19<br>416.35<br>354.02<br>244.44<br>409.69<br>581.48<br>387.42<br>396.16<br>620.90<br>136.43<br>184.46<br>223.31<br>142.53<br>199.66<br>256.93<br>160.22<br>158.79<br>437.91                     | 3/21/2012<br>3/21/2012<br>3/23/2012<br>3/19/2012<br>3/14/2012<br>3/14/2012<br>3/19/2012<br>3/19/2012<br>3/19/2012<br>3/19/2012<br>3/19/2012<br>3/19/2012<br>5/2/2011<br>4/6/2011<br>3/19/2012<br>5/19/2011                           | 458.07<br>380.20<br>348.53<br>198.18<br>173.60<br>345.75<br>446.24<br>285.81<br>315.10<br>469.23<br>113.74<br>149.11<br>178.65<br>105.72<br>143.99<br>174.61<br>104.66<br>118.22<br>332.83                    | 8/9/2011<br>10/4/2011<br>10/4/2011<br>10/4/2011<br>8/9/2011<br>8/19/2011<br>8/19/2011<br>8/9/2011<br>8/9/2011<br>8/9/2011<br>8/9/2011<br>10/4/2011<br>9/22/2011<br>10/4/2011<br>8/9/2011<br>10/4/2011 |  |
| Technology Hardware & Equipmen<br>Food, Beverage & Tobacco<br>Diversified Financials<br>Media<br>Household & Personal Products<br>Consumer Services<br>Semiconductors & Equipment<br>Pharmaceuticals, Biotech & Life Sci<br>Software & Services<br>Telecom Services<br>Utilities<br>Food & Staples Retailing<br>Real Estate<br>Insurance<br>Materials<br>Banks<br>Commercial & Professional Service<br>Health Care Equip & Services<br>Automobiles & Components                                | 616.90<br>565.01<br>415.68<br>311.33<br>243.92<br>408.01<br>577.66<br>383.73<br>393.49<br>616.12<br>132.58<br>175.82<br>221.36<br>140.07<br>187.22<br>233.92<br>156.01<br>143.71                              | 0.05%<br>-0.11%<br>0.12%<br>1.27%<br>0.78%<br>-0.16%<br>-0.11%<br>-0.05%<br>0.39%<br>0.06%<br>-0.56%<br>0.01%<br>0.41%<br>0.41%<br>0.48%<br>0.57%<br>0.98%<br>0.64%<br>-0.10%          | 1.87%<br>1.09%<br>1.02%<br>0.94%<br>0.83%<br>0.29%<br>0.10%<br>0.00%<br>-0.11%<br>-0.37%<br>-0.42%<br>-0.49%<br>-0.49%<br>-0.55%<br>-0.62%<br>-0.68%<br>-0.84%<br>-1.15%                               | 1.87%<br>1.09%<br>1.02%<br>0.94%<br>0.83%<br>0.29%<br>0.10%<br>0.00%<br>-0.11%<br>-0.37%<br>-0.42%<br>-0.49%<br>-0.49%<br>-0.55%<br>-0.62%<br>-0.68%<br>-0.84%<br>-1.15%                                         | 6.24%<br>6.12%<br>2.32%<br>11.10%<br>2.01%<br>0.77%<br>2.32%<br>1.88%<br>2.63%<br>2.63%<br>2.50%<br>-0.25%<br>2.14%<br>3.19%<br>1.89%<br>0.03%<br>6.93%<br>-0.38%                             | 17.91%<br>29.44%<br>3.89%<br>34.40%<br>14.86%<br>2.02%<br>6.18%<br>15.33%<br>3.43%<br>13.75%<br>2.13%<br>-3.91%<br>4.78%<br>7.63%<br>10.02%<br>10.49%<br>19.53%<br>5.66%<br>9.81%<br>12.86%           | 17.91%<br>29.44%<br>3.89%<br>34.40%<br>14.86%<br>2.02%<br>6.18%<br>15.33%<br>3.43%<br>13.75%<br>2.13%<br>-3.91%<br>4.78%<br>7.63%<br>10.02%<br>10.49%<br>19.53%<br>5.66%          | 618.60<br>573.19<br>416.35<br>354.02<br>244.44<br>409.69<br>581.48<br>387.42<br>396.16<br>620.90<br>136.43<br>184.46<br>223.31<br>142.53<br>199.66<br>256.93<br>160.22<br>158.79<br>437.91<br>120.08           | 3/21/2012<br>3/21/2012<br>3/23/2012<br>4/7/2011<br>3/19/2012<br>3/14/2012<br>3/14/2012<br>3/19/2012<br>3/19/2012<br>3/19/2012<br>3/19/2012<br>3/19/2012<br>3/19/2012<br>5/2/2011<br>4/6/2011<br>5/19/2011<br>5/19/2011<br>4/6/2011   | 458.07<br>380.20<br>348.53<br>198.18<br>173.60<br>345.75<br>446.24<br>285.81<br>315.10<br>469.23<br>113.74<br>149.11<br>178.65<br>105.72<br>143.99<br>174.61<br>104.66<br>118.22                              | 8/9/2011<br>10/4/2011<br>10/4/2011<br>10/4/2011<br>8/9/2011<br>8/9/2011<br>8/9/2011<br>8/9/2011<br>8/9/2011<br>8/9/2011<br>8/9/2011<br>10/4/2011<br>9/22/2011<br>10/4/2011<br>8/9/2011<br>10/4/2011   |  |
| Technology Hardware & Equipmen<br>Food, Beverage & Tobacco<br>Diversified Financials<br>Media<br>Household & Personal Products<br>Consumer Services<br>Semiconductors & Equipment<br>Pharmaceuticals, Biotech & Life Sci<br>Software & Services<br>Telecom Services<br>Utilities<br>Food & Staples Retailing<br>Real Estate<br>Insurance<br>Materials<br>Banks<br>Commercial & Professional Service<br>Health Care Equip & Services<br>Automobiles & Components<br>Consumer Durables & Apparel | 616.90<br>565.01<br>415.68<br>311.33<br>243.92<br>408.01<br>577.66<br>383.73<br>393.49<br>616.12<br>132.58<br>175.82<br>221.36<br>140.07<br>187.22<br>233.92<br>156.01<br>143.71<br>418.14<br>98.62<br>213.27 | 0.05%<br>-0.11%<br>0.12%<br>1.27%<br>0.78%<br>-0.16%<br>-0.16%<br>0.39%<br>0.05%<br>0.39%<br>0.06%<br>0.41%<br>0.48%<br>0.57%<br>0.98%<br>0.64%<br>-0.10%<br>-0.06%<br>0.44%<br>-1.42% | 1.87%<br>1.09%<br>1.02%<br>0.94%<br>0.83%<br>0.29%<br>0.10%<br>0.00%<br>-0.11%<br>-0.37%<br>-0.42%<br>-0.49%<br>-0.49%<br>-0.49%<br>-0.55%<br>-0.62%<br>-0.68%<br>-0.68%<br>-1.15%<br>-1.15%<br>-1.72% | 1.87%<br>1.09%<br>1.02%<br>0.94%<br>0.83%<br>0.29%<br>0.10%<br>0.00%<br>-0.11%<br>-0.37%<br>-0.42%<br>-0.49%<br>-0.49%<br>-0.49%<br>-0.55%<br>-0.62%<br>-0.68%<br>-0.84%<br>-1.15%<br>-1.15%<br>-1.57%<br>-1.72% | 6.24%<br>6.12%<br>2.32%<br>11.10%<br>2.01%<br>0.77%<br>2.97%<br>2.32%<br>1.88%<br>2.63%<br>2.50%<br>-0.25%<br>2.14%<br>3.19%<br>1.89%<br>0.03%<br>6.93%<br>-0.38%<br>0.83%<br>-0.17%<br>1.35% | 17.91%<br>29.44%<br>3.89%<br>34.40%<br>14.86%<br>2.02%<br>6.18%<br>15.33%<br>3.43%<br>13.75%<br>2.13%<br>-3.91%<br>4.78%<br>7.63%<br>10.02%<br>10.49%<br>19.53%<br>5.66%<br>9.81%<br>12.86%<br>19.55% | 17.91%<br>29.44%<br>3.89%<br>34.40%<br>14.86%<br>2.02%<br>6.18%<br>15.33%<br>3.43%<br>13.75%<br>2.13%<br>7.63%<br>10.02%<br>10.49%<br>19.53%<br>5.66%<br>9.81%<br>12.86%          | 618.60<br>573.19<br>416.35<br>354.02<br>244.44<br>409.69<br>581.48<br>387.42<br>396.16<br>620.90<br>136.43<br>184.46<br>223.31<br>142.53<br>199.66<br>256.93<br>160.22<br>158.79<br>437.91<br>120.08<br>219.13 | 3/21/2012<br>3/23/2012<br>3/23/2012<br>3/19/2012<br>3/19/2012<br>3/19/2012<br>3/19/2012<br>3/19/2012<br>3/19/2012<br>3/19/2011<br>3/16/2012<br>3/19/2012<br>5/2/2011<br>4/6/2011<br>3/19/2012<br>5/19/2011<br>5/19/2011<br>3/14/2012 | 458.07<br>380.20<br>348.53<br>198.18<br>173.60<br>345.75<br>446.24<br>285.81<br>315.10<br>469.23<br>113.74<br>149.11<br>178.65<br>105.72<br>143.99<br>174.61<br>104.66<br>118.22<br>332.83<br>71.16<br>144.47 | 8/9/2011<br>10/4/2011<br>10/4/2011<br>10/4/2011<br>8/9/2011<br>8/19/2011<br>8/19/2011<br>8/9/2011<br>8/9/2011<br>8/9/2011<br>10/4/2011<br>9/22/2011<br>10/4/2011<br>8/9/2011<br>10/4/2011<br>8/9/2011 |  |
| Technology Hardware & Equipmen<br>Food, Beverage & Tobacco<br>Diversified Financials<br>Media<br>Household & Personal Products<br>Consumer Services<br>Semiconductors & Equipment<br>Pharmaceuticals, Biotech & Life Sci<br>Software & Services<br>Telecom Services<br>Utilities<br>Food & Staples Retailing<br>Real Estate<br>Insurance<br>Materials<br>Banks<br>Commercial & Professional Service<br>Health Care Equip & Services<br>Automobiles & Components                                | 616.90<br>565.01<br>415.68<br>311.33<br>243.92<br>408.01<br>577.66<br>383.73<br>393.49<br>616.12<br>132.58<br>175.82<br>221.36<br>140.07<br>187.22<br>233.92<br>156.01<br>143.71<br>418.14<br>98.62           | 0.05%<br>-0.11%<br>0.12%<br>1.27%<br>0.78%<br>-0.16%<br>-0.16%<br>-0.56%<br>0.39%<br>0.06%<br>0.41%<br>0.48%<br>0.57%<br>0.98%<br>0.64%<br>-0.10%<br>-0.06%<br>0.44%                   | 1.87%<br>1.09%<br>1.02%<br>0.94%<br>0.29%<br>0.10%<br>-0.10%<br>-0.37%<br>-0.42%<br>-0.42%<br>-0.49%<br>-0.49%<br>-0.55%<br>-0.62%<br>-0.68%<br>-0.68%<br>-1.15%<br>-1.46%<br>-1.57%                   | 1.87%<br>1.09%<br>1.02%<br>0.94%<br>0.83%<br>0.29%<br>0.10%<br>0.00%<br>-0.11%<br>-0.37%<br>-0.42%<br>-0.42%<br>-0.49%<br>-0.49%<br>-0.55%<br>-0.62%<br>-0.68%<br>-0.68%<br>-0.84%<br>-1.15%<br>-1.46%<br>-1.57% | 6.24%<br>6.12%<br>2.32%<br>11.10%<br>2.01%<br>0.77%<br>2.97%<br>2.32%<br>1.88%<br>2.63%<br>2.50%<br>-0.25%<br>2.14%<br>3.19%<br>1.89%<br>0.03%<br>6.93%<br>-0.38%<br>0.83%<br>-0.17%          | 17.91%<br>29.44%<br>3.89%<br>34.40%<br>14.86%<br>2.02%<br>6.18%<br>15.33%<br>3.43%<br>13.75%<br>2.13%<br>-3.91%<br>4.78%<br>7.63%<br>10.02%<br>10.49%<br>19.53%<br>5.66%<br>9.81%<br>12.86%           | 17.91%<br>29.44%<br>3.89%<br>34.40%<br>14.86%<br>2.02%<br>6.18%<br>15.33%<br>3.43%<br>13.75%<br>2.13%<br>-3.91%<br>4.78%<br>7.63%<br>10.02%<br>10.49%<br>19.53%<br>5.66%<br>9.81% | 618.60<br>573.19<br>416.35<br>354.02<br>244.44<br>409.69<br>581.48<br>387.42<br>396.16<br>620.90<br>136.43<br>184.46<br>223.31<br>142.53<br>199.66<br>256.93<br>160.22<br>158.79<br>437.91<br>120.08           | 3/21/2012<br>3/21/2012<br>3/23/2012<br>4/7/2011<br>3/19/2012<br>3/14/2012<br>3/14/2012<br>3/19/2012<br>3/19/2012<br>3/19/2012<br>3/19/2012<br>3/19/2012<br>3/19/2012<br>5/2/2011<br>4/6/2011<br>5/19/2011<br>5/19/2011<br>4/6/2011   | 458.07<br>380.20<br>348.53<br>198.18<br>173.60<br>345.75<br>446.24<br>285.81<br>315.10<br>469.23<br>113.74<br>149.11<br>178.65<br>105.72<br>143.99<br>174.61<br>104.66<br>118.22<br>332.83<br>71.16           | 8/9/2011<br>10/4/2011<br>10/4/2011<br>10/4/2011<br>8/9/2011<br>8/9/2011<br>8/9/2011<br>8/9/2011<br>8/9/2011<br>8/9/2011<br>8/9/2011<br>10/4/2011<br>9/22/2011<br>10/4/2011<br>8/9/2011<br>10/4/2011   |  |