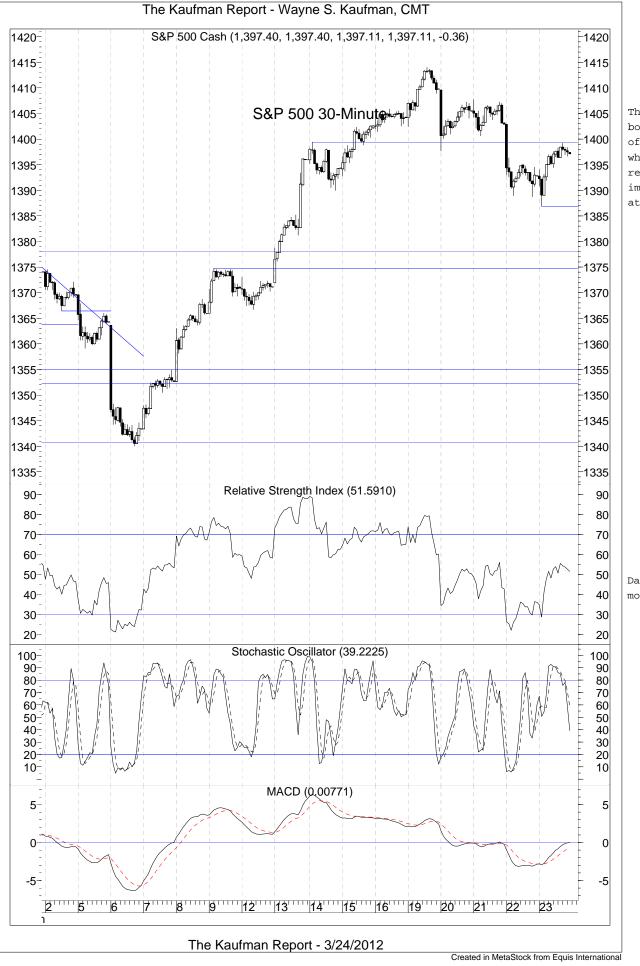

The S&P 500 has bounced up to a level of prior support, which is now resistance. There is important resistance at 1407 - 1408.

Daily momentum is mostly negative.

A bounce Friday after three down days, but still a lower high and low.

Daily momentum is mixed but close to negative. The stochastic is nearing oversold levels, so a tradable bounce should be coming soon.

The worst weekly loss for the S&P 500, down 0.50%, since the last week of December, which dropped 0.61%. A spinning top candle was printed on the weekly chart, a sign of indecision.