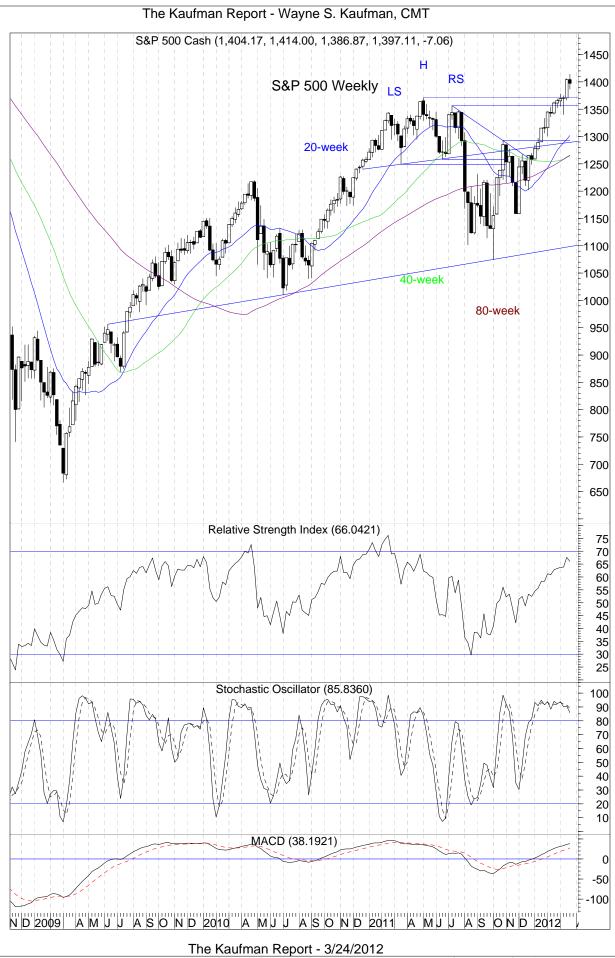

Weekly momentum is starting to turn negative but not yet decisively so.

The S&P 500 has broken decisively above the May 2011 resistance.

Monthly momentum remains positive although the stochastic is in the overbought zone. Their is a negative divergence on the RSI.

Weekly momentum remains positive but all indicators are at high or overbought levels.

Not far from the 50% retracement level of the 2000 - 2002 bear market.

Monthly momentum is positive but all indicators are at high or overbought levels.